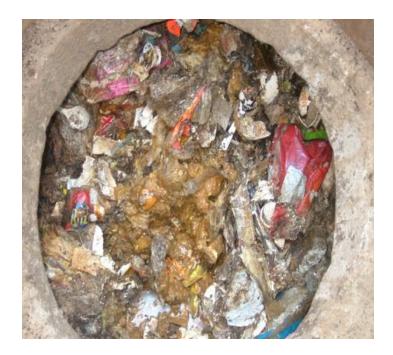

### Recycling Trucks

- Returning water to the Tank
- Screening separation
  - Simon moos
- Sensor operation
  - Juggler