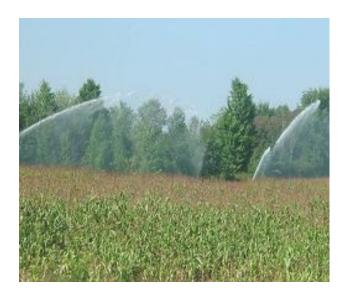

### I DISCHARGED TO PUBLICLY OWNED TREATMENT WORKS SPRAY IRRIGATION SUBSURFACE IRRIGATION IN SOME CASES – DIRECT DISCHARGE

WATER AFTER DEWATERING

Surface water discharge