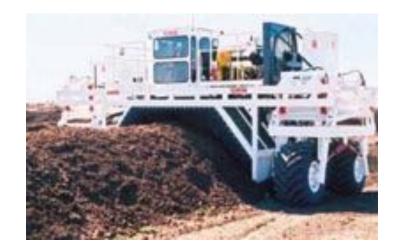

### • • • DEWATERING TREATMENT FACILITY

- Thickening
- Dewatering
- Further treatment
  - Composing
  - Heat Drying

#### • • • DEWATERING TECHNOLOGIES

- BELT PRESS
- CENTRIFUGE
- SCREW PRESS
- ROTARY PRESS
- PLATE AND FRAME PRESS
- DEWATERING BOX
- SOLIDIFICATION
- JUGGLER