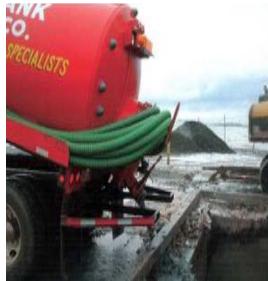

### I DISCHARGED TO PUBLICLY OWNED TREATMENT WORKS SPRAY IRRIGATION SUBSURFACE IRRIGATION IN SOME CASES – DIRECT DISCHARGE

WATER AFTER DEWATERING

Surface water discharge

## • • • DISCHARGE TO SEWER