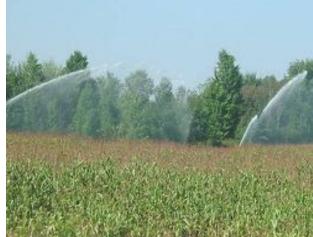

### I DISCHARGED TO PUBLICLY OWNED TREATMENT WORKS SPRAY IRRIGATION SUBSURFACE IRRIGATION IN SOME CASES – DIRECT DISCHARGE

WATER AFTER DEWATERING

Surface water discharge