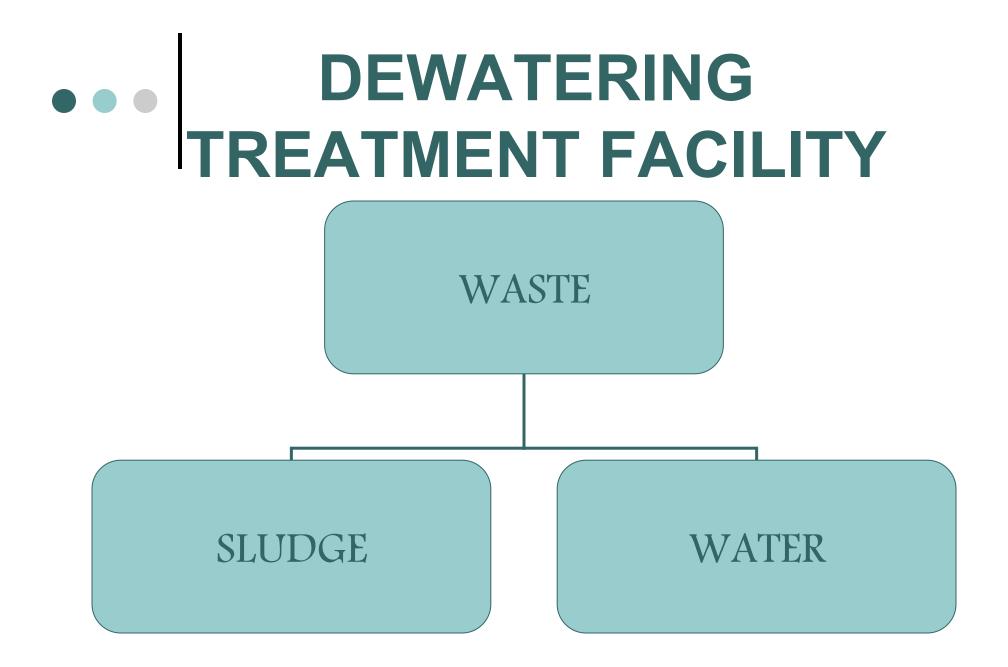

### • • • DEWATERING TREATMENT FACILITY

- Thickening
- Dewatering
- Further treatment
  - Composing
  - Heat Drying