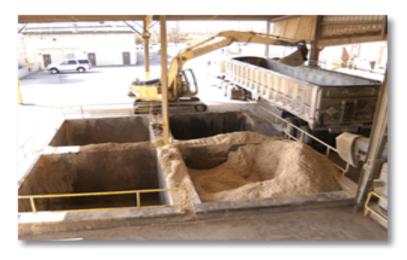

### • • • DEWATERING TREATMENT FACILITY

- Thickening
- Dewatering
- Further treatment
  - Composing
  - Heat Drying

#### STORAGE

#### •INCOMING SLUDGE •EFFLUENT BEFORE FINAL DISCHARGE

#### Sludge after dewatering