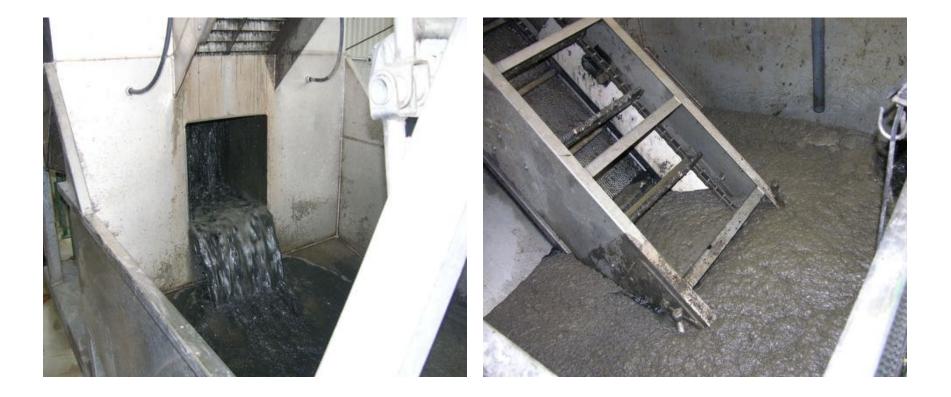

### • • • DEWATERING TREATMENT FACILITY

- Thickening
- Dewatering
- Further treatment
  - Composing
  - Heat Drying

#### • • • DEWATERING TECHNOLOGIES

- BELT PRESS
- CENTRIFUGE
- SCREW PRESS
- ROTARY PRESS
- PLATE AND FRAME PRESS
- DEWATERING BOX
- SOLIDIFICATION
- JUGGLER