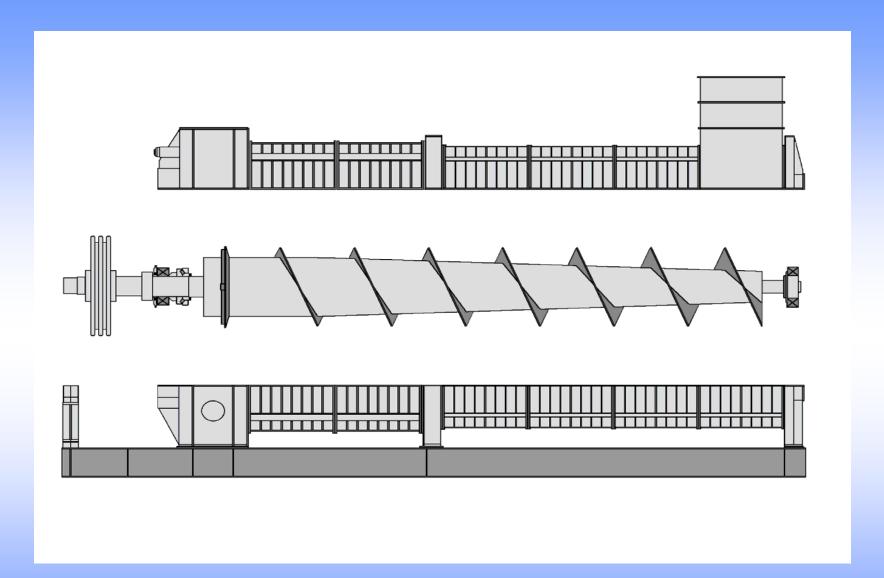

# The Screw Press for Septage and Grease Dewatering

FKE SCREW PRESS CONSTRUCTION