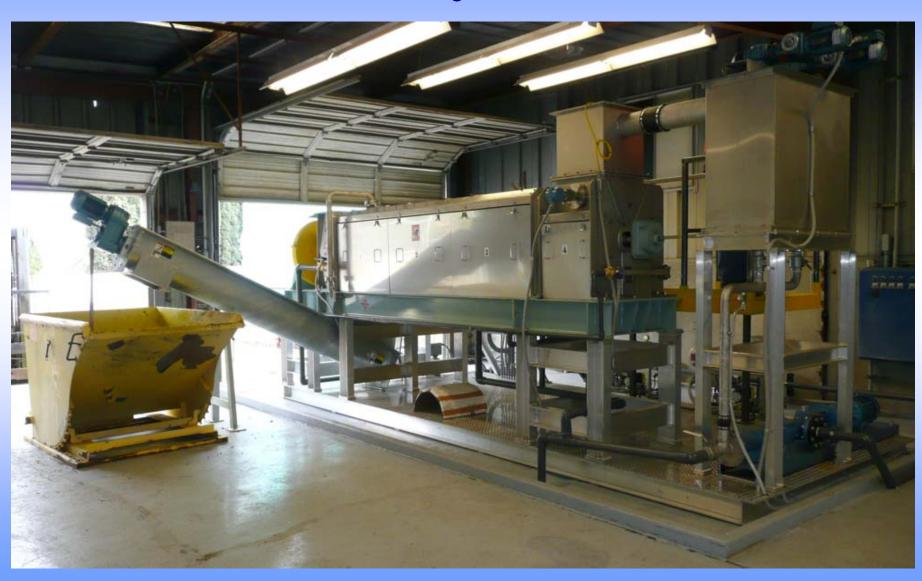

HIGH SPEED ANIMATION (Approx. 100 TIMES NORMAL SPEED)

### Screw Press Advantages

- Dry Cake Solids
- Simple Construction (1 motor, 1 moving part)
- Very Low Energy Requirements
- Very Slow Screw Speed (< 1 rpm)
- Low Noise Level
- Minimal Maintenance Requirements
- Continuous Shower Water Not Required

## More Advantages

- Low Operator Attention
- Daily Wash Down Not Required
- Outdoor Installation Can Keep Installation Costs to a Minimum
- Fully Enclosed for Odor/Spray Containment
- Steam Heatable Screw allows Simultaneous Dewatering and Pasteurization (Class A)

## Dewatering with a Screw Press



#### Flocculation Tank



## Tim Frank Septic



#### Screw Press Discharge





#### Dewatered Septage



#### Dewatered Grease Trap Waste





#### Skid Mounted Sludge Dewatering System



#### Skid Mounted Sludge Dewatering System



## Class A Process Diagram



System for Biosolids Dewatering and Class A

## Big Fish Environmental

Class A Dewatering Skid



## Small Municipal Sludge Dewatering Installation



## Ventilation Power Cleaning



#### Biorecycling - Large Septage Press



## Tenelco / Evergreen Sanitation



#### QUESTIONS?

FKC Co., Ltd. 2708 W. 18<sup>th</sup> St.

Port Angles, WA 98363

Tel: 360-452-9472

www.fkcscrewpress.com