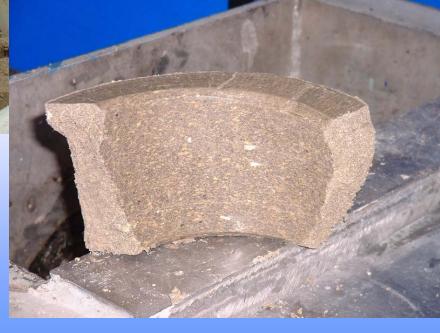

## Dewatering by Volume Reduction





HIGH SPEED ANIMATION (Approx. 100 TIMES NORMAL SPEED)

### Screw Press Advantages

- Dry Cake Solids
- Simple Construction (1 motor, 1 moving part)
- Very Low Energy Requirements
- Very Slow Screw Speed (< 1 rpm)
- Low Noise Level
- Minimal Maintenance Requirements
- Continuous Shower Water Not Required

## More Advantages

- Low Operator Attention
- Daily Wash Down Not Required
- Outdoor Installation Can Keep Installation Costs to a Minimum
- Fully Enclosed for Odor/Spray Containment
- Steam Heatable Screw allows Simultaneous Dewatering and Pasteurization (Class A)

## Dewatering with a Screw Press



#### Flocculation Tank



## Tim Frank Septic



#### Screw Press Discharge





#### Dewatered Septage



#### Dewatered Grease Trap Waste





#### Skid Mounted Sludge Dewatering System



#### Skid Mounted Sludge Dewatering System



## Class A Process Diagram



System for Biosolids Dewatering and Class A

## Big Fish Environmental

Class A Dewatering Skid



## Small Municipal Sludge Dewatering Installation



## Ventilation Power Cleaning



#### Biorecycling - Large Septage Press



## Tenelco / Evergreen Sanitation



#### QUESTIONS?

FKC Co., Ltd. 2708 W. 18<sup>th</sup> St.

Port Angles, WA 98363

Tel: 360-452-9472

www.fkcscrewpress.com