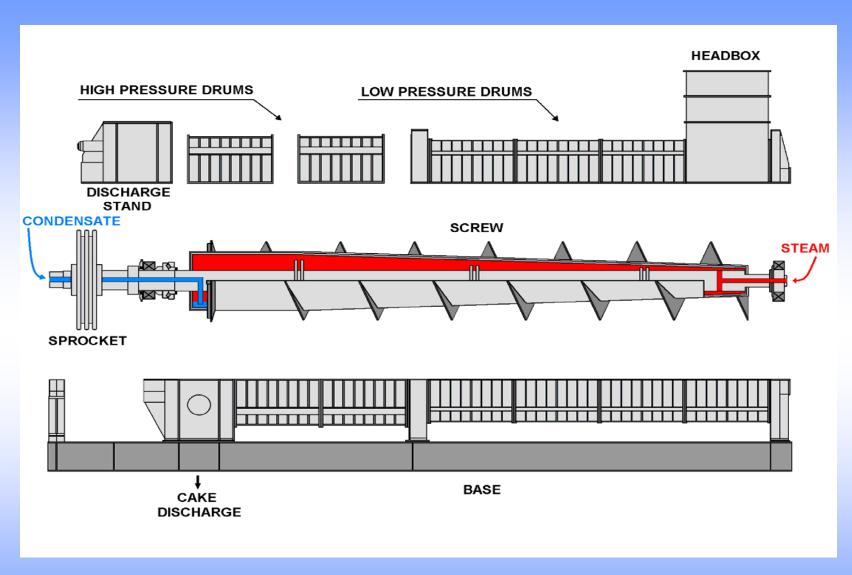

## More Advantages

- Low Operator Attention
- Daily Wash Down Not Required
- Outdoor Installation Can Keep Installation Costs to a Minimum
- Fully Enclosed for Odor/Spray Containment
- Steam Heatable Screw allows Simultaneous Dewatering and Pasteurization (Class A)

## Dewatering with a Screw Press