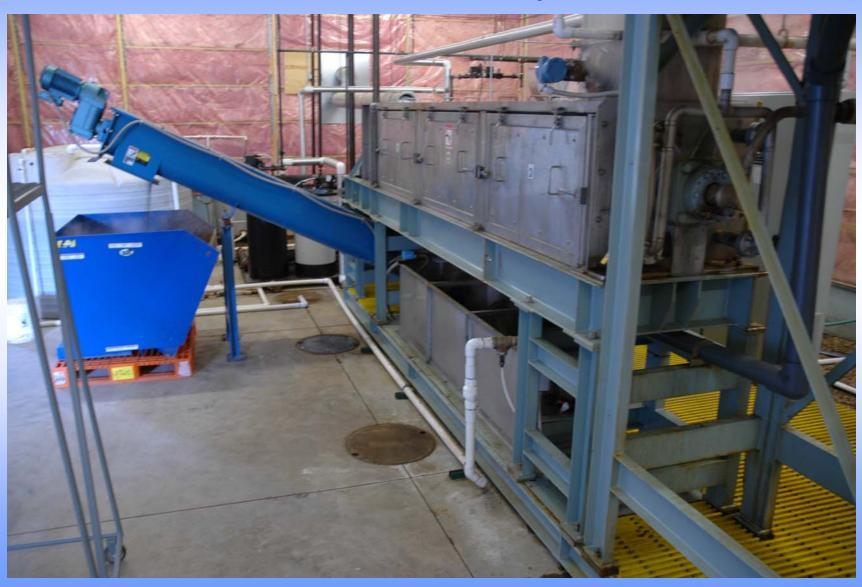

## Big Fish Environmental

Class A Dewatering Skid

## Small Municipal Sludge Dewatering Installation