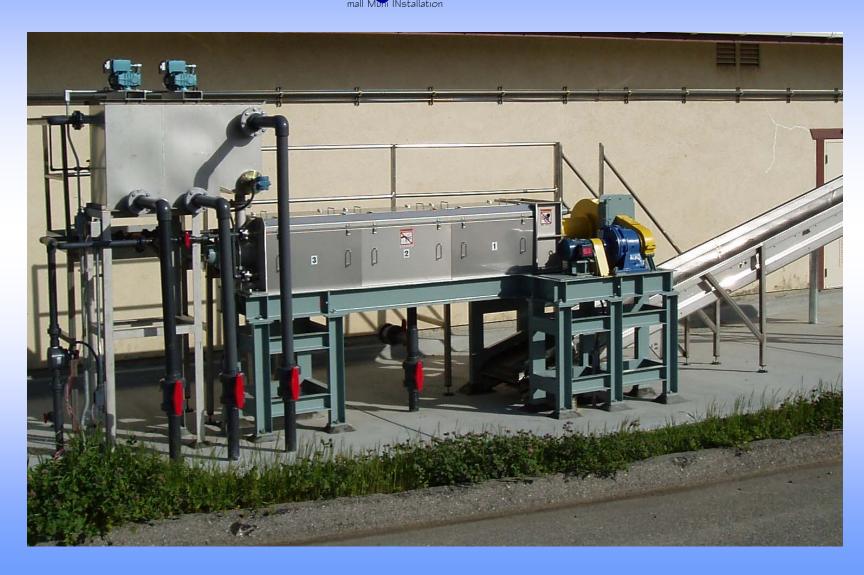

vel
- Minimal Maintenance Requirements
- Continuous Shower Water Not Required

## More Advantages

- Low Operator Attention
- Daily Wash Down Not Required
- Outdoor Installation Can Keep Installation Costs to a Minimum
- Fully Enclosed for Odor/Spray Containment
- Steam Heatable Screw allows Simultaneous Dewatering and Pasteurization (Class A)

## Dewatering with a Screw Press



#### Flocculation Tank



## Tim Frank Septic



#### Screw Press Discharge





#### Dewatered Septage



#### Dewatered Grease Trap Waste





#### Skid Mounted Sludge Dewatering System



#### Skid Mounted Sludge Dewatering System



## Class A Process Diagram



System for Biosolids Dewatering and Class A

## Big Fish Environmental

Class A Dewatering Skid



## Small Municipal Sludge Dewatering Installation



## Ventilation Power Cleaning



#### Biorecycling - Large Septage Press



## Tenelco / Evergreen Sanitation



#### QUESTIONS?

FKC Co., Ltd. 2708 W. 18<sup>th</sup> St.

Port Angles, WA 98363

Tel: 360-452-9472

www.fkcscrewpress.com