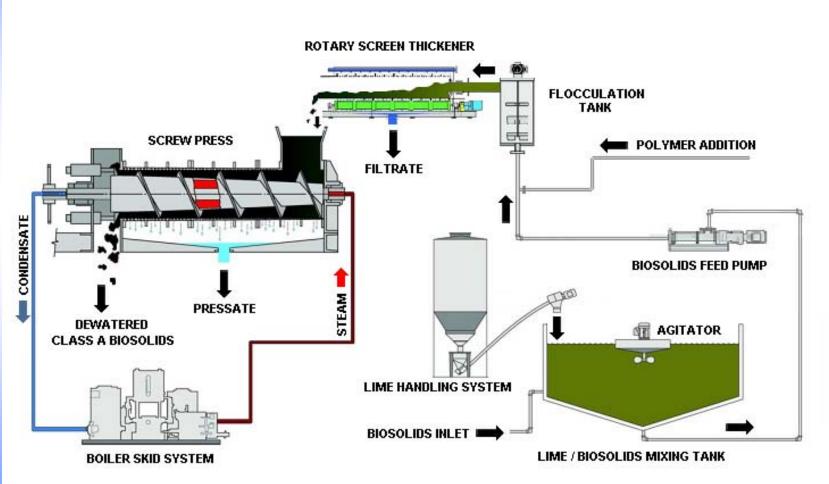

ntages

- Dry Cake Solids
- Simple Construction (1 motor, 1 moving part)
- Very Low Energy Requirements
- Very Slow Screw Speed (< 1 rpm)
- Low Noise Level
- Minimal Maintenance Requirements
- Continuous Shower Water Not Required

## More Advantages

- Low Operator Attention
- Daily Wash Down Not Required
- Outdoor Installation Can Keep Installation Costs to a Minimum
- Fully Enclosed for Odor/Spray Containment
- Steam Heatable Screw allows Simultaneous Dewatering and Pasteurization (Class A)

## Dewatering with a Screw Press



#### Flocculation Tank



## Tim Frank Septic



#### Screw Press Discharge





#### Dewatered Septage



#### Dewatered Grease Trap Waste





#### Skid Mounted Sludge Dewatering System



#### Skid Mounted Sludge Dewatering System



## Class A Process Diagram



System for Biosolids Dewatering and Class A

## Big Fish Environmental

Class A Dewatering Skid



## Small Municipal Sludge Dewatering Installation



## Ventilation Power Cleaning



#### Biorecycling - Large Septage Press



## Tenelco / Evergreen Sanitation



#### QUESTIONS?

FKC Co., Ltd. 2708 W. 18<sup>th</sup> St.

Port Angles, WA 98363

Tel: 360-452-9472

www.fkcscrewpress.com