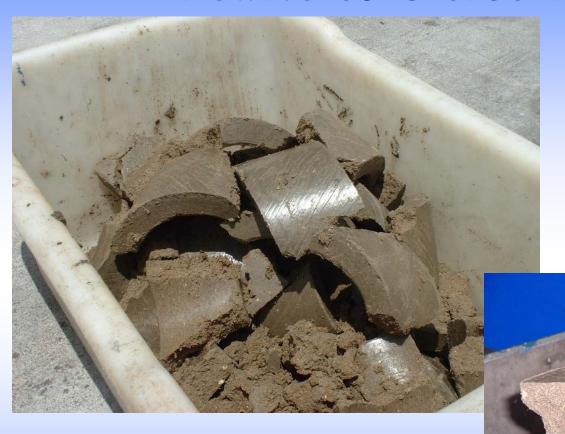

## Dewatering by Volume Reduction





HIGH SPEED ANIMATION (Approx. 100 TIMES NORMAL SPEED)

### Screw Press Advantages

- Dry Cake Solids
- Simple Construction (1 motor, 1 moving part)
- Very Low Energy Requirements
- Very Slow Screw Speed (< 1 rpm)
- Low Noise Level
- Minimal Maintenance Requirements
- Continuous Shower Water Not Required

## More Advantages

- Low Operator Attention
- Daily Wash Down Not Required
- Outdoor Installation Can Keep Installation Costs to a Minimum
- Fully Enclosed for Odor/Spray Containment
- Steam Heatable Screw allows Simultaneous Dewatering and Pasteurization (Class A)

## Dewatering with a Screw Press



#### Flocculation Tank



## Tim Frank Septic



#### Screw Press Discharge





#### Dewatered Septage



#### Dewatered Grease Trap Waste





#### Skid Mounted Sludge Dewatering System



#### Skid Mounted Sludge Dewatering System



## Class A Process Diagram



System for Biosolids Dewatering and Class A

## Big Fish Environmental

Class A Dewatering Skid



## Small Municipal Sludge Dewatering Installation



## Ventilation Power Cleaning



#### Biorecycling - Large Septage Press



## Tenelco / Evergreen Sanitation



#### QUESTIONS?

FKC Co., Ltd. 2708 W. 18<sup>th</sup> St.

Port Angles, WA 98363

Tel: 360-452-9472

www.fkcscrewpress.com