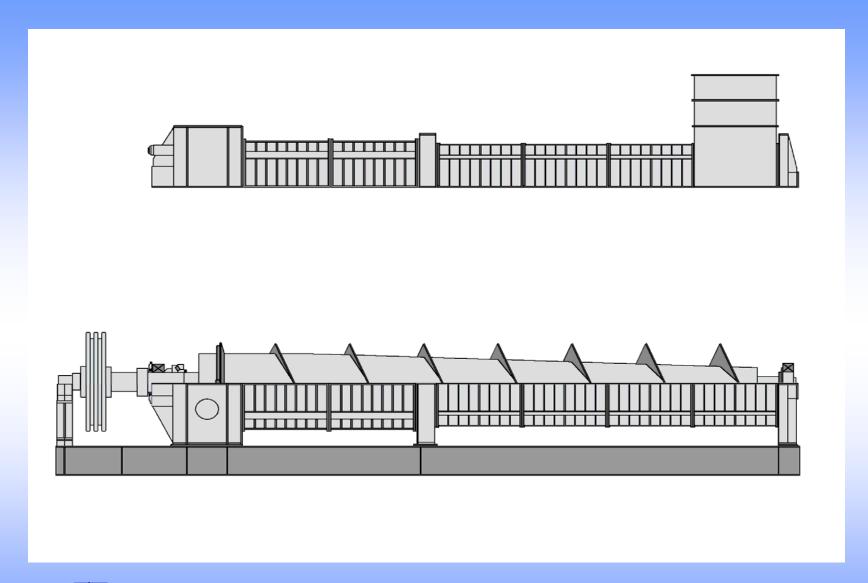

# The Screw Press for Septage and Grease Dewatering

FKE SCREW PRESS CONSTRUCTION