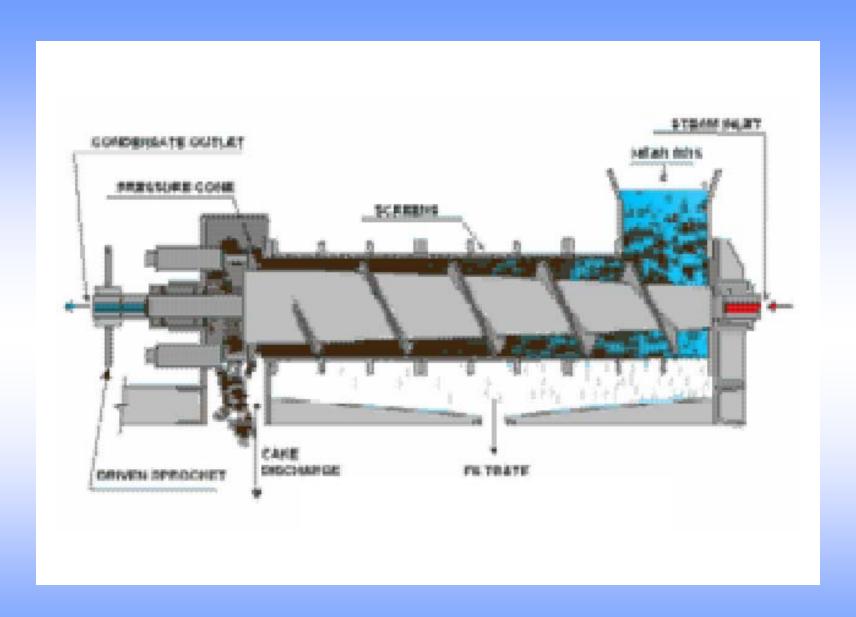

# The Screw Press for Septage and Grease Dewatering

FKE SCREW PRESS CONSTRUCTION