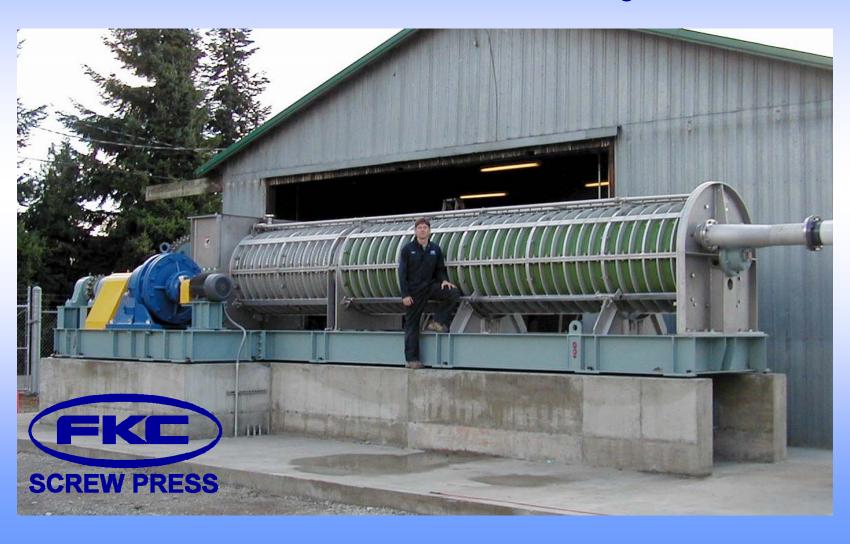

# The Screw Press for Septage and Grease Dewatering

FKE SCREW PRESS CONSTRUCTION

#### Biorecycling - Large Septage Press