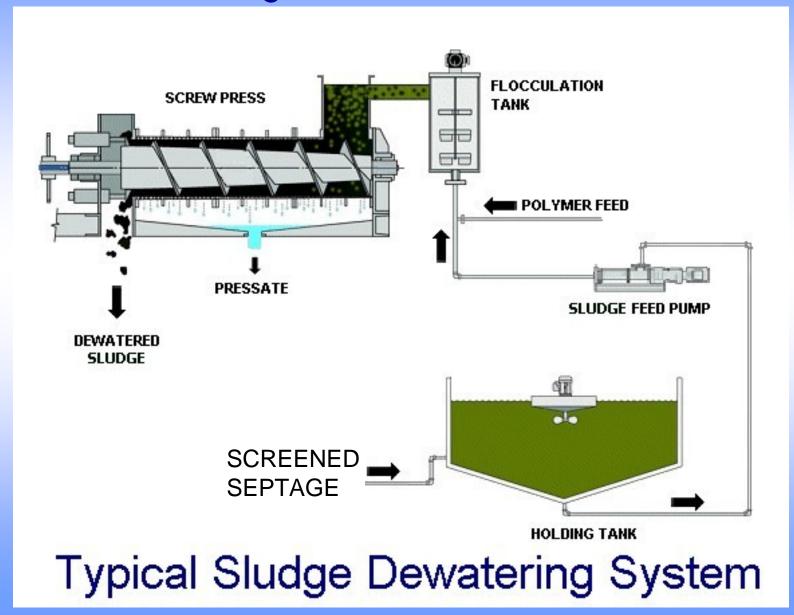

# The Screw Press for Septage and Grease Dewatering

















FKE SCREW PRESS CONSTRUCTION









## Dewatering by Volume Reduction





HIGH SPEED ANIMATION (Approx. 100 TIMES NORMAL SPEED)

### Screw Press Advantages

- Dry Cake Solids
- Simple Construction (1 motor, 1 moving part)
- Very Low Energy Requirements
- Very Slow Screw Speed (< 1 rpm)
- Low Noise Level
- Minimal Maintenance Requirements
- Continuous Shower Water Not Required

## More Advantages

- Low Operator Attention
- Daily Wash Down Not Required
- Outdoor Installation Can Keep Installation Costs to a Minimum
- Fully Enclosed for Odor/Spray Containment
- Steam Heatable Screw allows Simultaneous Dewatering and Pasteurization (Class A)

## Dewatering with a Screw Press



#### Flocculation Tank



## Tim Frank Septic



#### Screw Press Discharge





#### Dewatered Septage



#### Dewatered Grease Trap Waste





#### Skid Mounted Sludge Dewatering System



#### Skid Mounted Sludge Dewatering System



## Class A Process Diagram



System for Biosolids Dewatering and Class A

## Big Fish Environmental

Class A Dewatering Skid



## Small Municipal Sludge Dewatering Installation



## Ventilation Power Cleaning



#### Biorecycling - Large Septage Press



## Tenelco / Evergreen Sanitation



#### QUESTIONS?

FKC Co., Ltd. 2708 W. 18<sup>th</sup> St.

Port Angles, WA 98363

Tel: 360-452-9472

www.fkcscrewpress.com