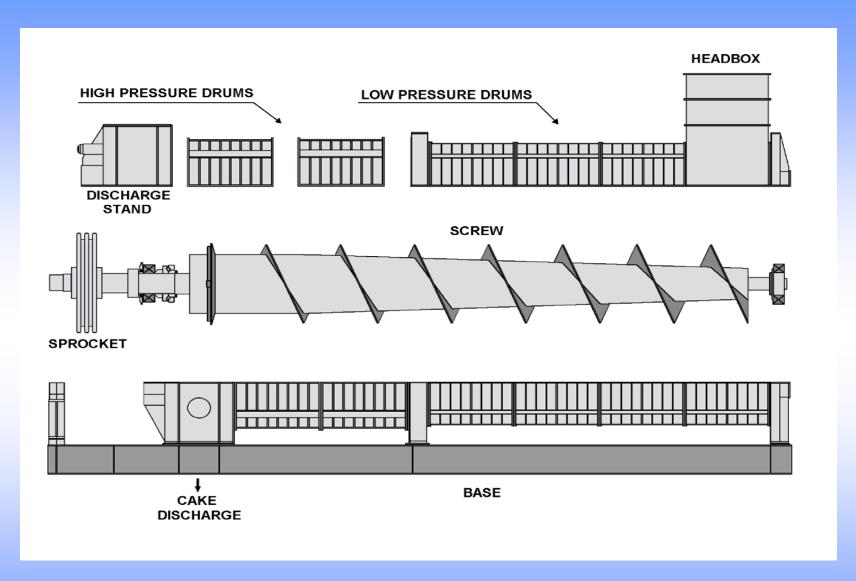

# The Screw Press for Septage and Grease Dewatering

















FKE SCREW PRESS CONSTRUCTION









## Dewatering by Volume Reduction





HIGH SPEED ANIMATION (Approx. 100 TIMES NORMAL SPEED)

### Screw Press Advantages

- Dry Cake Solids
- Simple Construction (1 motor, 1 moving part)
- Very Low Energy Requirements
- Very Slow Screw Speed (< 1 rpm)
- Low Noise Level
- Minimal Maintenance Requirements
- Continuous Shower Water Not Required

## More Advantages

- Low Operator Attention
- Daily Wash Down Not Required
- Outdoor Installation Can Keep Installation Costs to a Minimum
- Fully Enclosed for Odor/Spray Containment
- Steam Heatable Screw allows Simultaneous Dewatering and Pasteurization (Class A)

## Dewatering with a Screw Press



#### Flocculation Tank



## Tim Frank Septic



#### Screw Press Discharge





#### Dewatered Septage



#### Dewatered Grease Trap Waste