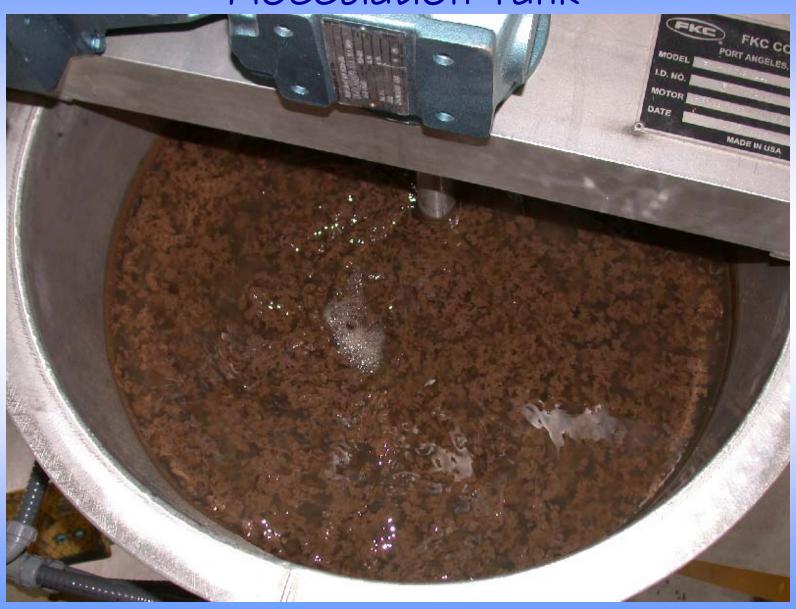

# The Screw Press for Septage and Grease Dewatering

















FKE SCREW PRESS CONSTRUCTION









## Dewatering by Volume Reduction





HIGH SPEED ANIMATION (Approx. 100 TIMES NORMAL SPEED)

### Screw Press Advantages

- Dry Cake Solids
- Simple Construction (1 motor, 1 moving part)
- Very Low Energy Requirements
- Very Slow Screw Speed (< 1 rpm)
- Low Noise Level
- Minimal Maintenance Requirements
- Continuous Shower Water Not Required

## More Advantages

- Low Operator Attention
- Daily Wash Down Not Required
- Outdoor Installation Can Keep Installation Costs to a Minimum
- Fully Enclosed for Odor/Spray Containment
- Steam Heatable Screw allows Simultaneous Dewatering and Pasteurization (Class A)

## Dewatering with a Screw Press



#### Flocculation Tank



## Tim Frank Septic



#### Screw Press Discharge





#### Dewatered Septage



#### Dewatered Grease Trap Waste





#### Skid Mounted Sludge Dewatering System



#### Skid Mounted Sludge Dewatering System



## Class A Process Diagram



System for Biosolids Dewatering and Class A

## Big Fish Environmental

Class A Dewatering Skid



## Small Municipal Sludge Dewatering Installation



## Ventilation Power Cleaning



#### Biorecycling - Large Septage Press



## Tenelco / Evergreen Sanitation



#### QUESTIONS?

FKC Co., Ltd. 2708 W. 18<sup>th</sup> St.

Port Angles, WA 98363

Tel: 360-452-9472

www.fkcscrewpress.com