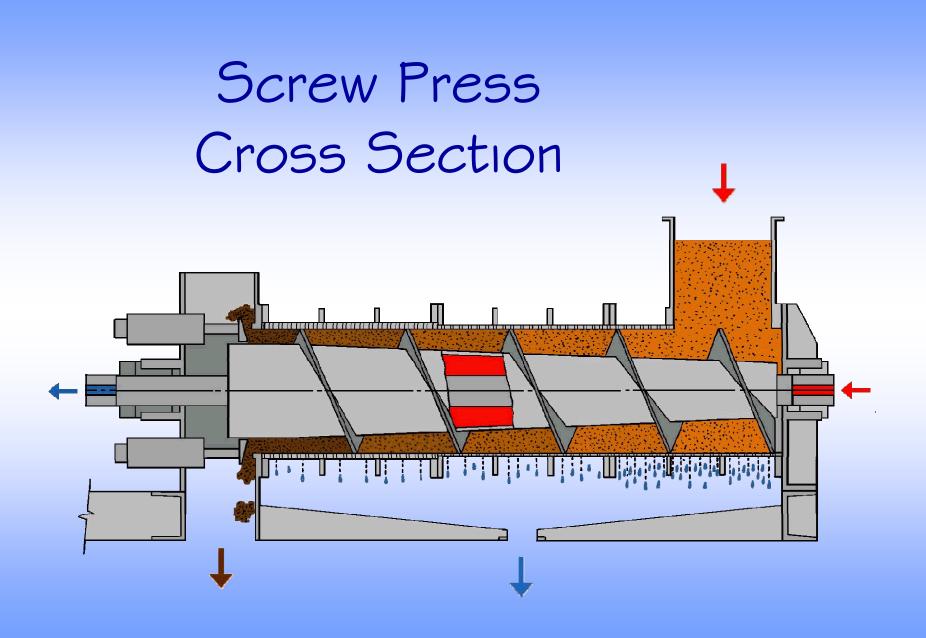

## Dewatering by Volume Reduction

HIGH SPEED ANIMATION (Approx. 100 TIMES NORMAL SPEED)

## Dewatering with a Screw Press