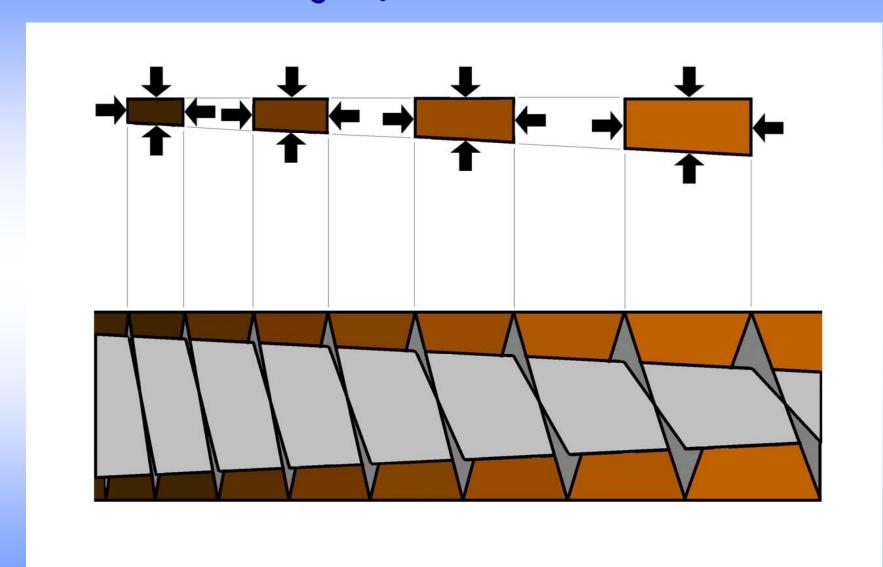

## Dewatering by Volume Reduction

HIGH SPEED ANIMATION (Approx. 100 TIMES NORMAL SPEED)