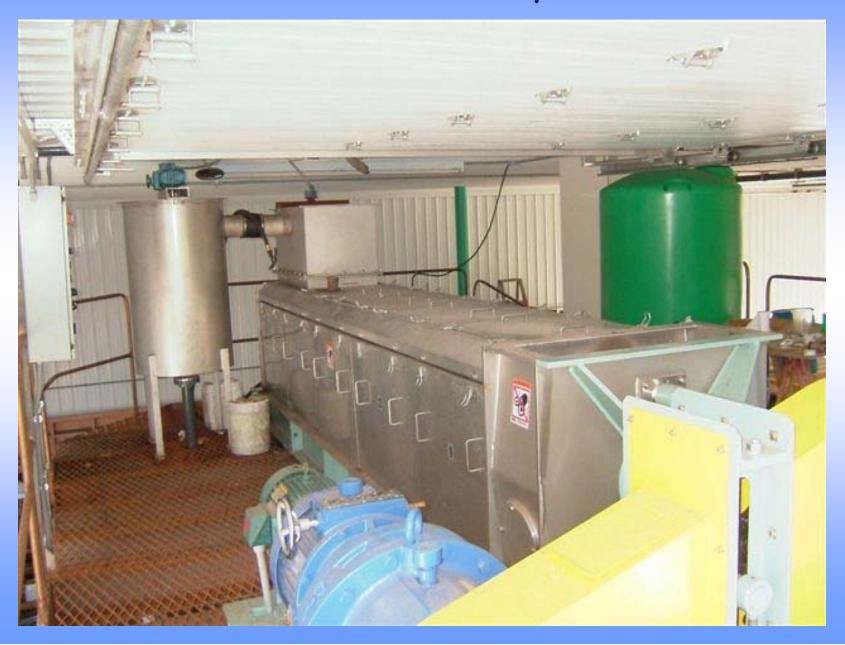

he Screw Press for Septage and Grease Dewatering

















FKE SCREW PRESS CONSTRUCTION









## Dewatering by Volume Reduction





HIGH SPEED ANIMATION (Approx. 100 TIMES NORMAL SPEED)

### Screw Press Advantages

- Dry Cake Solids
- Simple Construction (1 motor, 1 moving part)
- Very Low Energy Requirements
- Very Slow Screw Speed (< 1 rpm)
- Low Noise Level
- Minimal Maintenance Requirements
- Continuous Shower Water Not Required

## More Advantages

- Low Operator Attention
- Daily Wash Down Not Required
- Outdoor Installation Can Keep Installation Costs to a Minimum
- Fully Enclosed for Odor/Spray Containment
- Steam Heatable Screw allows Simultaneous Dewatering and Pasteurization (Class A)

## Dewatering with a Screw Press



#### Flocculation Tank



## Tim Frank Septic



#### Screw Press Discharge





#### Dewatered Septage



#### Dewatered Grease Trap Waste





#### Skid Mounted Sludge Dewatering System



#### Skid Mounted Sludge Dewatering System



## Class A Process Diagram



System for Biosolids Dewatering and Class A

## Big Fish Environmental

Class A Dewatering Skid



## Small Municipal Sludge Dewatering Installation



## Ventilation Power Cleaning



#### Biorecycling - Large Septage Press



## Tenelco / Evergreen Sanitation



#### QUESTIONS?

FKC Co., Ltd. 2708 W. 18<sup>th</sup> St.

Port Angles, WA 98363

Tel: 360-452-9472

www.fkcscrewpress.com