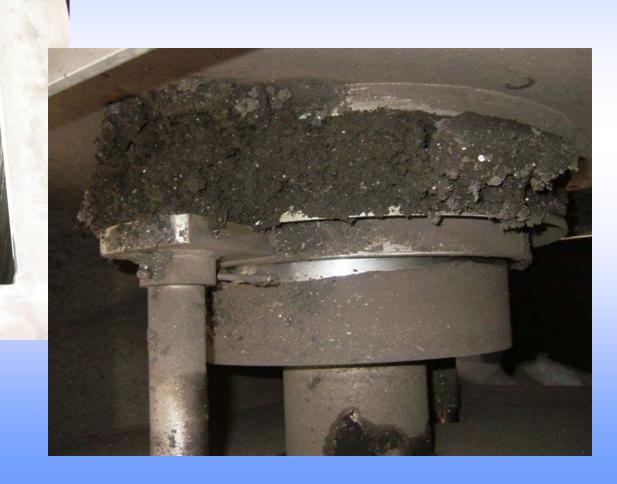

rease Dewatering

















FKE SCREW PRESS CONSTRUCTION









## Dewatering by Volume Reduction





HIGH SPEED ANIMATION (Approx. 100 TIMES NORMAL SPEED)

### Screw Press Advantages

- Dry Cake Solids
- Simple Construction (1 motor, 1 moving part)
- Very Low Energy Requirements
- Very Slow Screw Speed (< 1 rpm)
- Low Noise Level
- Minimal Maintenance Requirements
- Continuous Shower Water Not Required

## More Advantages

- Low Operator Attention
- Daily Wash Down Not Required
- Outdoor Installation Can Keep Installation Costs to a Minimum
- Fully Enclosed for Odor/Spray Containment
- Steam Heatable Screw allows Simultaneous Dewatering and Pasteurization (Class A)

## Dewatering with a Screw Press



#### Flocculation Tank



## Tim Frank Septic



#### Screw Press Discharge





#### Dewatered Septage



#### Dewatered Grease Trap Waste





#### Skid Mounted Sludge Dewatering System



#### Skid Mounted Sludge Dewatering System



## Class A Process Diagram



System for Biosolids Dewatering and Class A

## Big Fish Environmental

Class A Dewatering Skid



## Small Municipal Sludge Dewatering Installation



## Ventilation Power Cleaning



#### Biorecycling - Large Septage Press



## Tenelco / Evergreen Sanitation



#### QUESTIONS?

FKC Co., Ltd. 2708 W. 18<sup>th</sup> St.

Port Angles, WA 98363

Tel: 360-452-9472

www.fkcscrewpress.com