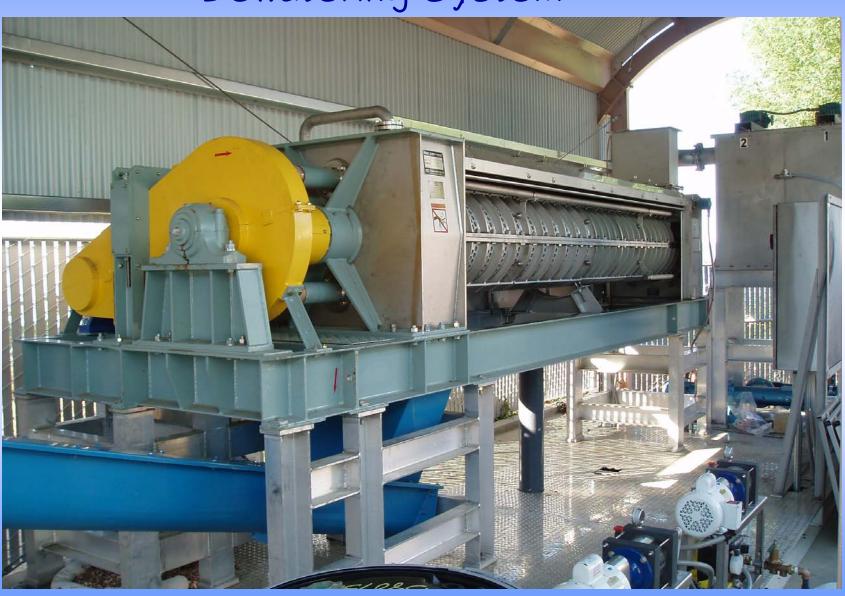

L SPEED)

### Screw Press Advantages

- Dry Cake Solids
- Simple Construction (1 motor, 1 moving part)
- Very Low Energy Requirements
- Very Slow Screw Speed (< 1 rpm)
- Low Noise Level
- Minimal Maintenance Requirements
- Continuous Shower Water Not Required

## More Advantages

- Low Operator Attention
- Daily Wash Down Not Required
- Outdoor Installation Can Keep Installation Costs to a Minimum
- Fully Enclosed for Odor/Spray Containment
- Steam Heatable Screw allows Simultaneous Dewatering and Pasteurization (Class A)

## Dewatering with a Screw Press



#### Flocculation Tank



## Tim Frank Septic



#### Screw Press Discharge





#### Dewatered Septage



#### Dewatered Grease Trap Waste





#### Skid Mounted Sludge Dewatering System



#### Skid Mounted Sludge Dewatering System



## Class A Process Diagram



System for Biosolids Dewatering and Class A

## Big Fish Environmental

Class A Dewatering Skid



## Small Municipal Sludge Dewatering Installation



## Ventilation Power Cleaning



#### Biorecycling - Large Septage Press



## Tenelco / Evergreen Sanitation



#### QUESTIONS?

FKC Co., Ltd. 2708 W. 18<sup>th</sup> St.

Port Angles, WA 98363

Tel: 360-452-9472

www.fkcscrewpress.com