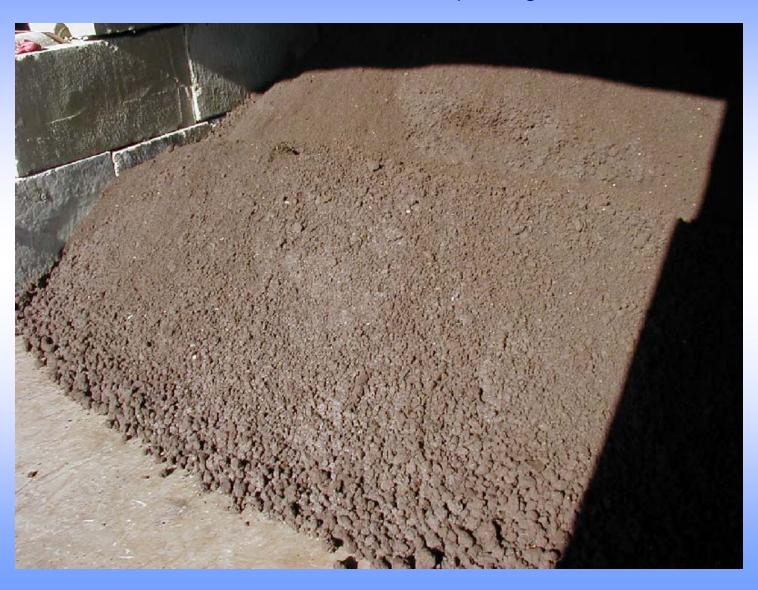

FKE SCREW PRESS CONSTRUCTION









## Dewatering by Volume Reduction





HIGH SPEED ANIMATION (Approx. 100 TIMES NORMAL SPEED)

### Screw Press Advantages

- Dry Cake Solids
- Simple Construction (1 motor, 1 moving part)
- Very Low Energy Requirements
- Very Slow Screw Speed (< 1 rpm)
- Low Noise Level
- Minimal Maintenance Requirements
- Continuous Shower Water Not Required

## More Advantages

- Low Operator Attention
- Daily Wash Down Not Required
- Outdoor Installation Can Keep Installation Costs to a Minimum
- Fully Enclosed for Odor/Spray Containment
- Steam Heatable Screw allows Simultaneous Dewatering and Pasteurization (Class A)

## Dewatering with a Screw Press



#### Flocculation Tank



## Tim Frank Septic



#### Screw Press Discharge





#### Dewatered Septage



#### Dewatered Grease Trap Waste





#### Skid Mounted Sludge Dewatering System



#### Skid Mounted Sludge Dewatering System



## Class A Process Diagram



System for Biosolids Dewatering and Class A

## Big Fish Environmental

Class A Dewatering Skid



## Small Municipal Sludge Dewatering Installation



## Ventilation Power Cleaning



#### Biorecycling - Large Septage Press



## Tenelco / Evergreen Sanitation



#### QUESTIONS?

FKC Co., Ltd. 2708 W. 18<sup>th</sup> St.

Port Angles, WA 98363

Tel: 360-452-9472

www.fkcscrewpress.com