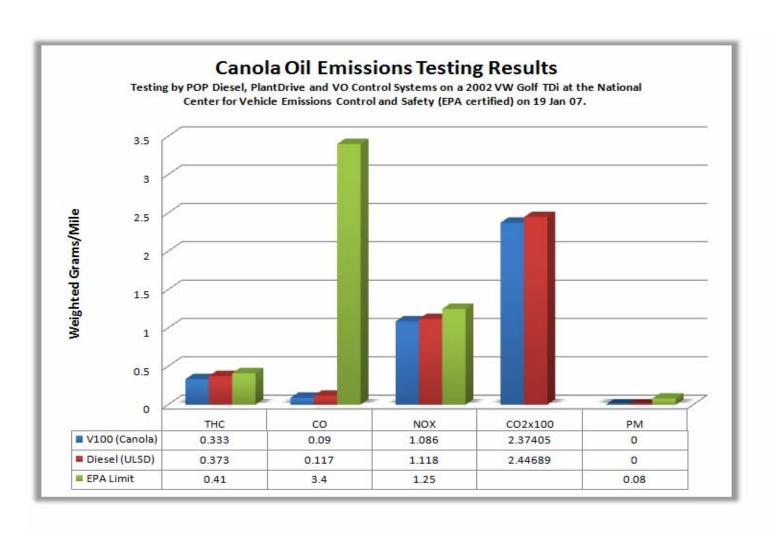

ap Waste Collection

Collecting trap waste





## Delivery From Truck

 Trap waste is pumped from truck into cone-bottomed tank



#### Heating, Settling, and Separation

- Trap waste is heated to 165°F-185°F
- First separation causes water, trash, and large particulates to fall to the bottom of the conebottomed tank



## Draining

 A valve at the bottom of the tank is opened and slurry is passed through an expanded metal screen into a waste tank



## Finish and Storage

- Grease is placed in finish tank and heated again
- Final separation occurs and water/particulates drained



### **Brown Grease Plant**



#### Uses for Brown Grease

POP Diesel Fuel<sup>TM</sup>

Burner fuel

Heavy fuel oil substitute

## Vehicle Example 1







## Vehicle Example 2







## **Emissions Testing**



## POP Diesel Fuel<sup>TM</sup> Pricing



# Savings per Vehicle with Use of POP Diesel Fuel Fuel™

- Gallons of #2 diesel used per month = 1,000
- Price of #2 diesel per gallon = \$2.09
- Price of POP Diesel Fuel™ = \$1.09
- Savings per gallon with POP Diesel Fuel™ = \$1.00
- Savings per month on 1,000 gallons = \$1,000

## Summary

- Trap waste collection
- Trap waste processing
- Uses for brown grease
- Brown grease sales
- Summary

## Questions and thank you!



Plant Oil Powered Diesel Fuel Systems, Inc.

866-883-7645 info@popdiesel.com www.popdiesel.com