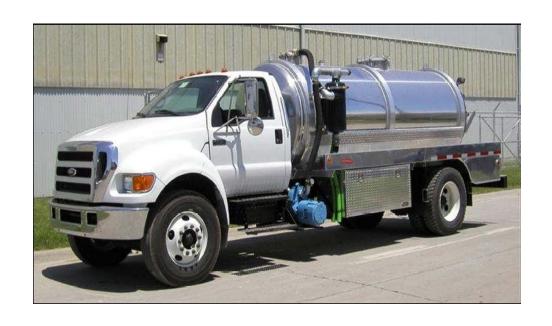

## Delivery From Truck

 Trap waste is pumped from truck into cone-bottomed tank