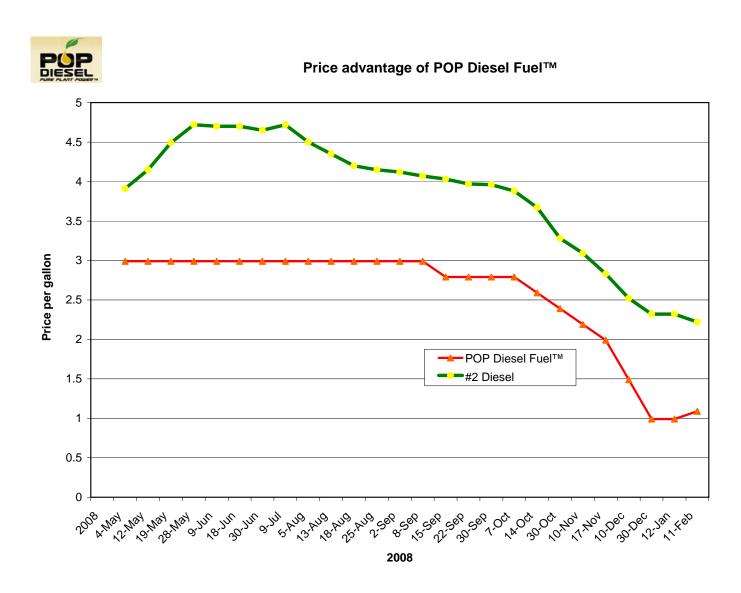

## POP Diesel Fuel<sup>TM</sup> Pricing

# Savings per Vehicle with Use of POP Diesel Fuel Fuel™

- Gallons of #2 diesel used per month = 1,000
- Price of #2 diesel per gallon = \$2.09
- Price of POP Diesel Fuel™ = \$1.09
- Savings per gallon with POP Diesel Fuel™ = \$1.00
- Savings per month on 1,000 gallons = \$1,000