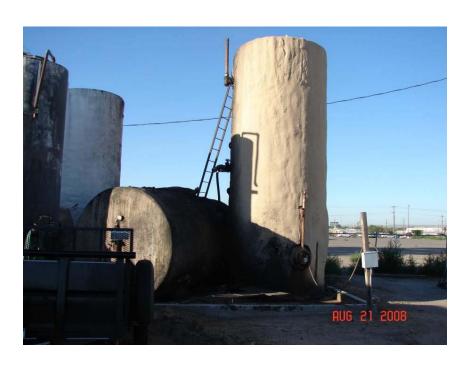

#### Turning Trap Grease into Gold

Trap Grease --> Brown Grease --> \$\$\$\$



#### Plant Oil Powered Diesel Fuel Systems, Inc.

- Claude Convisser
  - President
- Kevin Forrest
  - Chief Technical Officer



#### Overview

- Introduction
- Trap waste collection
- Trap waste processing
- Uses for brown grease
- Brown grease sales
- Summary

## Trap Waste Processing

- Grease standards
- Delivering from truck into system
- Heating, settling, and separation
- Draining
- Finishing and storing



#### Grease Standards

- Brown grease
  - Less than 50% FFA (though in practice, higher)
  - Less than 2% MIU
- Yellow grease
  - Less than 15 % FFA
  - Less than 2 % MIU

## Trap Waste Collection

Collecting trap waste





## Delivery From Truck

 Trap waste is pumped from truck into cone-bottomed tank



#### Heating, Settling, and Separation

- Trap waste is heated to 165°F-185°F
- First separation causes water, trash, and large particulates to fall to the bottom of the conebottomed tank



## Draining

 A valve at the bottom of the tank is opened and slurry is passed through an expanded metal screen into a waste tank



## Finish and Storage

- Grease is placed in finish tank and heated again
- Final separation occurs and water/particulates drained



### **Brown Grease Plant**



#