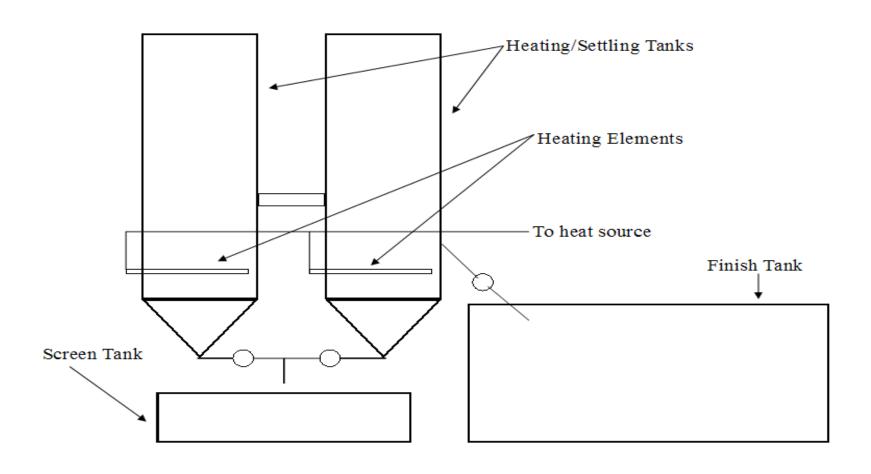

## Trap Waste Processing

- Grease standards
- Delivering from truck into system
- Heating, settling, and separation
- Draining
- Finishing and storing

## Delivery From Truck

 Trap waste is pumped from truck into cone-bottomed tank

#### Heating, Settling, and Separation

- Trap waste is heated to 165°F-185°F
- First separation causes water, trash, and large particulates to fall to the bottom of the conebottomed tank

## Draining

 A valve at the bottom of the tank is opened and slurry is passed through an expanded metal screen into a waste tank

## Finish and Storage

- Grease is placed in finish tank and heated again
- Final separation occurs and water/particulates drained