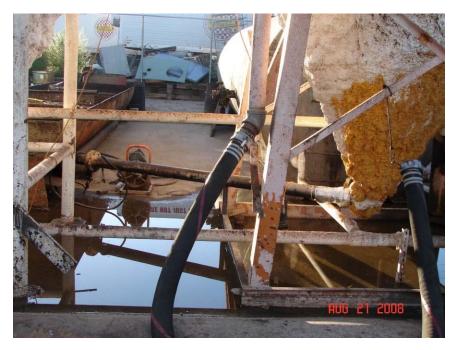

#### Heating, Settling, and Separation

- Trap waste is heated to 165°F-185°F
- First separation causes water, trash, and large particulates to fall to the bottom of the conebottomed tank

## Draining

 A valve at the bottom of the tank is opened and slurry is passed through an expanded metal screen into a waste tank