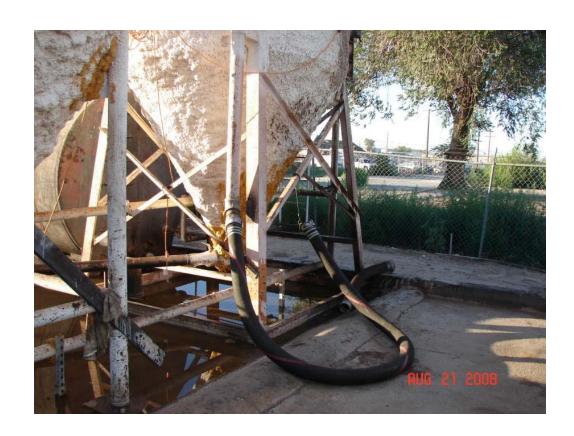

## Delivery From Truck

 Trap waste is pumped from truck into cone-bottomed tank

#### Heating, Settling, and Separation

- Trap waste is heated to 165°F-185°F
- First separation causes water, trash, and large particulates to fall to the bottom of the conebottomed tank