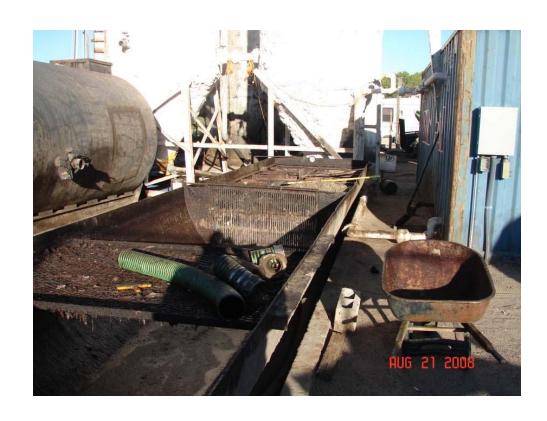

## Draining

 A valve at the bottom of the tank is opened and slurry is passed through an expanded metal screen into a waste tank

## Finish and Storage

- Grease is placed in finish tank and heated again
- Final separation occurs and water/particulates drained