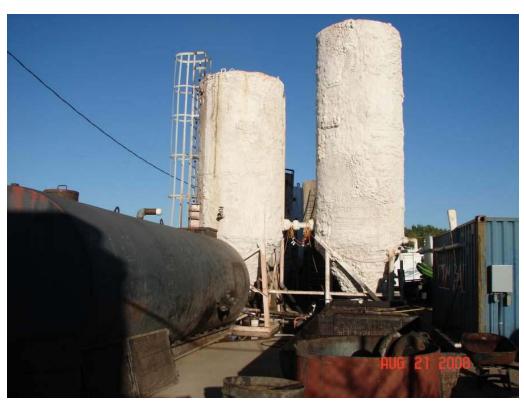

raining
- Finishing and storing



#### Grease Standards

- Brown grease
  - Less than 50% FFA (though in practice, higher)
  - Less than 2% MIU
- Yellow grease
  - Less than 15 % FFA
  - Less than 2 % MIU

## Trap Waste Collection

Collecting trap waste





## Delivery From Truck

 Trap waste is pumped from truck into cone-bottomed tank



#### Heating, Settling, and Separation

- Trap waste is heated to 165°F-185°F
- First separation causes water, trash, and large particulates to fall to the bottom of the conebottomed tank



## Draining

 A valve at the bottom of the tank is opened and slurry is passed through an expanded metal screen into a waste tank



## Finish and Storage

- Grease is placed in finish tank and heated again
- Final separation occurs and water/particulates drained



### **Brown Grease Plant**



#### Uses for Brown Grease

POP Diesel Fuel<sup>TM</sup>

Burner fuel

Heavy fuel oil substitute

## Vehicle Example 1







## Vehicle Example 2







## **Emissions Testing**



## POP Diesel Fuel<sup>TM</sup> Pricing



# Savings per Vehicle with Use of POP Diesel Fuel Fuel™

- Gallons of #2 diesel used per month = 1,000
- Price of #2 diesel per gallon = \$2.09
- Price of POP Diesel Fuel™ = \$1.09
- Savings per gallon with POP Diesel Fuel™ = \$1.00
- Savings per month on 1,000 gallons = \$1,000

## Summary

- Trap waste collection
- Trap waste processing
- Uses for brown grease
- Brown grease sales
- Summary

## Questions and thank you!



Plant Oil Powered Diesel Fuel Systems, Inc.

866-883-7645 info@popdiesel.com www.popdiesel.com