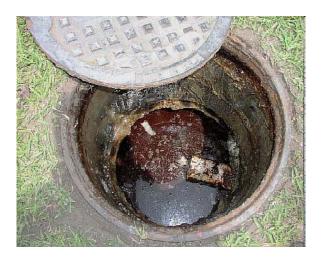

#### Turning Trap Grease into Gold

Trap Grease --> Brown Grease --> \$\$\$\$



#### Plant Oil Powered Diesel Fuel Systems, Inc.

- Claude Convisser
  - President
- Kevin Forrest
  - Chief Technical Officer



#### Overview

- Introduction
- Trap waste collection
- Trap waste processing
- Uses for brown grease
- Brown grease sales
- Summary

## Trap Waste Processing

- Grease standards
- Delivering from truck into system
- Heating, settling, and separation
- Draining
- Finishing and storing



#### Grease Standards

- Brown grease
  - Less than 50% FFA (though in practice, higher)
  - Less than 2% MIU
- Yellow grease
  - Less than 15 % FFA
  - Less than 2 % MIU

## Trap Waste Collection

Collecting trap waste





## Delivery From Truck

 Trap waste is pumped from truck into cone-bottomed tank



#### Heating, Settling, and Separation

- Trap waste is heated to 165°F-185°F
- First separation causes water, trash, and large particulates to fall to the bottom of the conebottomed tank



## Draining

 A valve at the bottom of the tank is opened and slurry is passed through an expanded metal screen into a waste tank



## Finish and Storage

- Grease is placed in finish tank and heated again
- Final separation occurs and water/particulates drained



### **Brown Grease Plant**



#### Uses for Brown Grease

POP Diesel Fuel<sup>TM</sup>

Burner fuel

Heavy fuel oil substitute

## Vehicle Example 1







## Vehicle Example 2







## **Emissions Testing**



## POP Diesel Fuel<sup>TM</sup> Pricing



#