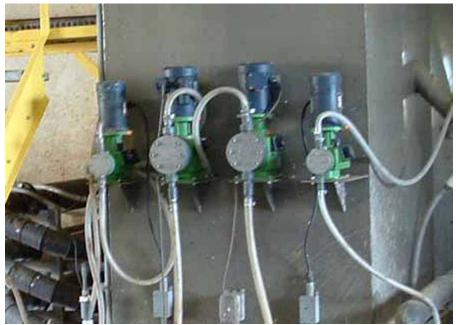

### PLATE & FRAME PRESSES

Equalize with Chemical Addition in Slurry Tank and Pump!