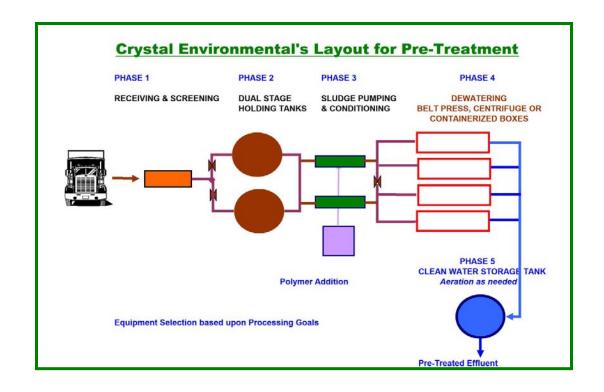

Crystal Environmental's Layout for Pre-Treatment

#### HOW ARE WE PROCESSING OUT THERE?

- Grit Removal
- Grinding or Screening
- Dual Stage Holding Tanks / Treatment
- Grease For Fuel
- Chemical and Pumping
- Dewatering
- DAF for Final BOD Removal
- Clarification / Holding Tank
- Bio-Filters
- Class A Bio-Solids Options