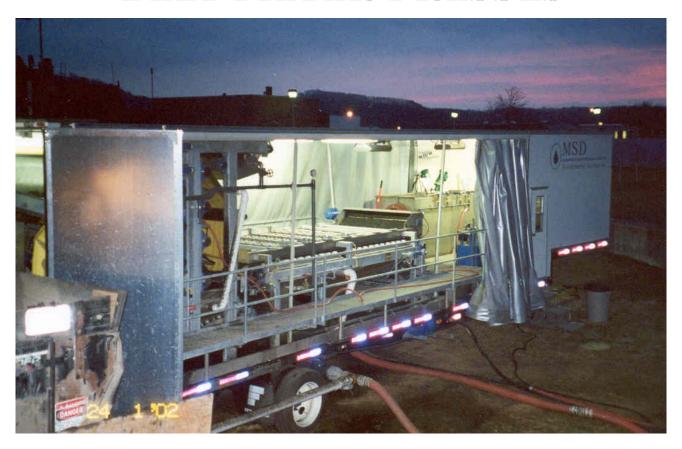

CONDITIONING & PUMPING WHAT SHOULD GREASE LOOK LIKE?





#### **CONTAINER DEWATERING BOX**





# CONDITIONING & PUMPING WHAT SHOULD GREASE LOOK LIKE?



#### **CONTAINER DEWATERING BOX**





# CONDITIONING & PUMPING WHAT SHOULD THE FILTRATE LOOK LIKE?



#### **CONTAINER DEWATERING BOX**



# CONDITIONING & PUMPING WHAT DOES SEPTIC LOOK LIKE?





### **CONTAINER DEWATERING BOX**





# CONDITIONING & PUMPING WHAT CHANGE SHOULD WE EXPECT?



### MAKING SEWERABLE WATER





### BELT FILTER PRESSES



Komline Sanderson Belt Filter Press Rented to a Grease Processing Facility



### BELT FILTER PRESSES



Ashbrook Klampress

Delivered August, 2008

5% Special Project Sludge

150 GPM

21% Solids

Used & Refurbished; Skid Mounted Unit





### Crystal Environmental

### BELT FILTER PRESSES



New BDP Industries...Complete Mobile Unit Delivered May, 2008



### **ALAR**



Vacuum Filter





### PLATE & FRAME PRESSES



Equalize with Chemical Addition in Slurry Tank and Pump!





### **FKC SCREW PRESS**



Lime Addition can Produce a Marketable Bio-Solid





### Crystal Environmental

#### FKC SCREW PRESS INSTALLATION



Tim Frank's Septic Services





### **CENTRIFUGES**



#### Legenda:

- 1. Main motor
- 2. Hydraulic coupling
- 3. Bowl
- 4. Scroll, open type
- 5. Effluent weir plates
- 6. Pulley drive

- 7. Planetary reduction unit
- 8. Scraper motor (patented system)
- Separate sediment scraper room (patented system)
- 10. Removable shuttle feed pipe
- 11. Studs (standard)

- 12. Cake discharge
- 13. Effluent discharge
- 14. Vibration dampers
- 15. Flushing drains
- 16.