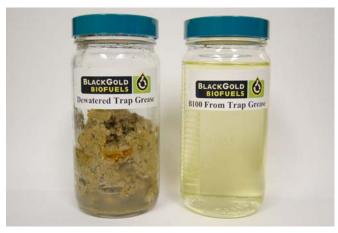

#### BENEFICIAL REUSE OF GREASE

#### BROWN GREASE TO BIO-FUEL

#### Crystal Environmental

#### BROWN GREASE TO BIO-FUEI

#### (FRY-O-DIESEL)

#### BENEFICIAL REUSE OF GREASE

The City of San Francisco announced earlier this month that it will install BlackGold's Processing Equipment at their treatment plant to convert their trap grease into bio-diesel.

This installation will be online in November.