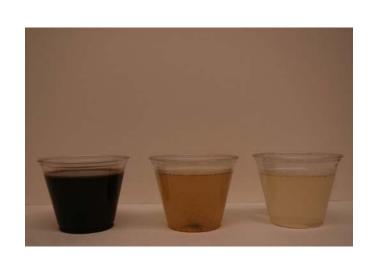

### CONDITIONING & PUMPING WHAT SHOULD GREASE LOOK LIKE?

# CONDITIONING & PUMPING WHAT SHOULD GREASE LOOK LIKE?

# CONDITIONING & PUMPING WHAT SHOULD THE FILTRATE LOOK LIKE?

# CONDITIONING & PUMPING WHAT DOES SEPTIC LOOK LIKE?

# CONDITIONING & PUMPING WHAT CHANGE SHOULD WE EXPECT?