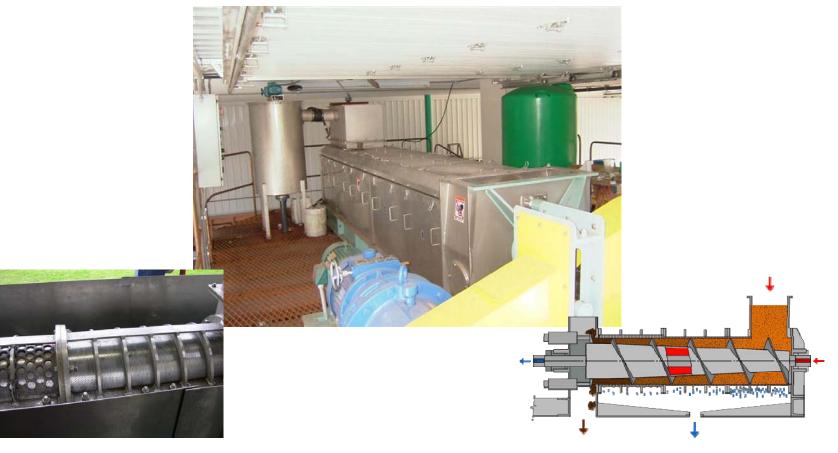

### **FKC SCREW PRESS**

Lime Addition can Produce a Marketable Bio-Solid

### Crystal Environmental

#### FKC SCREW PRESS INSTALLATION

Tim Frank's Septic Services