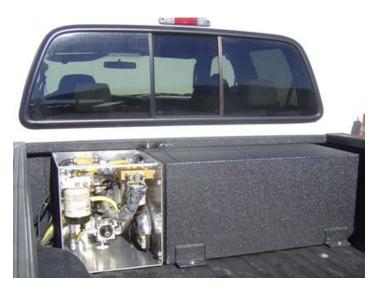

### CONTAINERIZED DEWATERING MOST AFFORDABLE ENTRY POINT

Available in: Carbon Steel, Stainless Steel