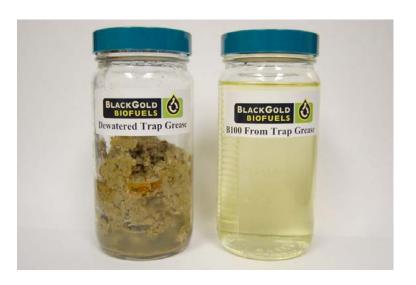

#### BENEFICIAL REUSE OF GREASE

#### BROWN GREASE TO BIO-FUEL

#### BENEFICIAL REUSE OF GREASE

The City of San Francisco announced earlier this month that it will install BlackGold's Processing Equipment at their treatment plant to convert their trap grease into bio-diesel.

This installation will be online in November.