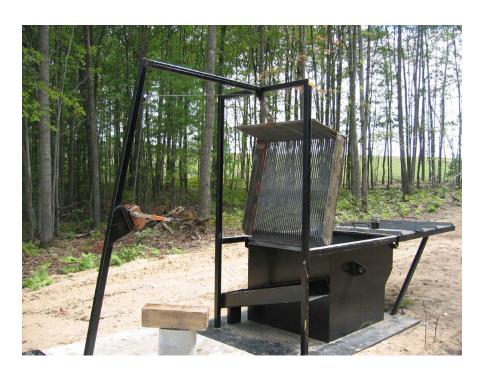

#### SCREENING OR GRINDING TO 3/8"

### SCREENING FOR: APPROVED SEPTAGE WASTE STORAGE FACILITY

#### PUMPING & GRINDING

- Meets 3/8" Particle Size for Process
- Eliminates Screening Solid Waste
- Consider Flow Meter
- Odor Friendly

#### **SCREENING**

- Michigan Fabrication
- Meets 3/8" Particle Size
- Available in Stainless Steel
- Economical
- Simple

#### **USED SCREENING**

- Used & Rebuilt Rotomat
- Meets 3/8" Particle Size for Process
- Cleans & Dries Screenings
- Odor Friendly