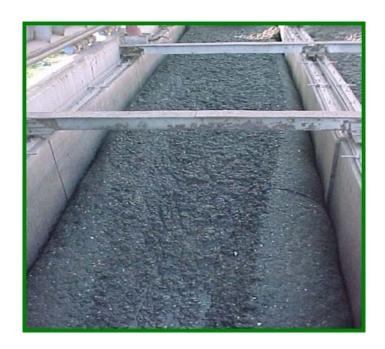

#### **GRIT REMOVAL**

### THERE CAN BE 10-30 YARDS OF GRIT IN ONE MILLION GALLONS OF GREASE / SEPTIC

### TRAPPING GRIT IN CONTAINERS SIMPLIFIES "GRIT HANDLING"