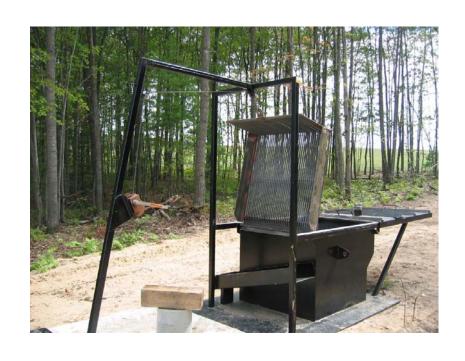

#### **SCREENING**

- Michigan Fabrication
- Meets 3/8" Particle Size
- Available in Stainless Steel
- Economical
- Simple

#### **USED SCREENING**

- Used & Rebuilt Rotomat
- Meets 3/8" Particle Size for Process
- Cleans & Dries Screenings
- Odor Friendly