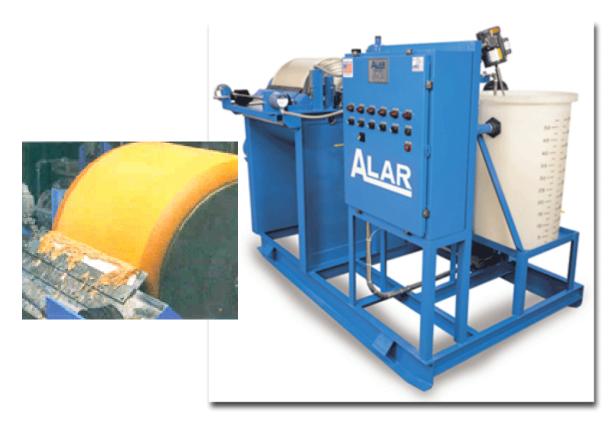

RING BOX**





# CONDITIONING & PUMPING WHAT SHOULD GREASE LOOK LIKE?



#### **CONTAINER DEWATERING BOX**





# CONDITIONING & PUMPING WHAT SHOULD THE FILTRATE LOOK LIKE?



#### **CONTAINER DEWATERING BOX**



# CONDITIONING & PUMPING WHAT DOES SEPTIC LOOK LIKE?





### **CONTAINER DEWATERING BOX**





# CONDITIONING & PUMPING WHAT CHANGE SHOULD WE EXPECT?



### MAKING SEWERABLE WATER





### BELT FILTER PRESSES



Komline Sanderson Belt Filter Press Rented to a Grease Processing Facility



### BELT FILTER PRESSES



Ashbrook Klampress

Delivered August, 2008

5% Special Project Sludge

150 GPM

21% Solids

Used & Refurbished; Skid Mounted Unit





### Crystal Environmental

### BELT FILTER PRESSES



New BDP Industries...Complete Mobile Unit Delivered May, 2008



### **ALAR**



Vacuum Filter





### PLATE & FRAME PRESSES



Equalize with Chemical Addition in Slurry Tank and Pump!





### **FKC SCREW PRESS**



Lime Addition can Produce a Marketable Bio-Solid





### Crystal Environmental

#### FKC SCREW PRESS INSTALLATION



Tim Frank's Septic Services





### **CENTRIFUGES**



#### Legenda:

- 1. Main motor
- 2. Hydraulic coupling
- 3. Bowl
- 4. Scroll, open type
- 5. Effluent weir plates
- 6. Pulley drive

- 7. Planetary reduction unit
- 8. Scraper motor (patented system)
- Separate sediment scraper room (patented system)
- 10. Removable shuttle feed pipe
- 11. Studs (standard)

- 12. Cake discharge
- 13. Effluent discharge
- 14. Vibration dampers
- 15. Flushing drains
- 16. Dehydrated product washing device

All parts in contact with the product to be t