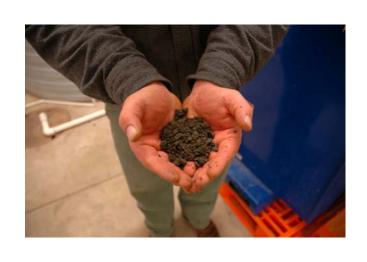

### THERE CAN BE 10-30 YARDS OF GRIT IN ONE MILLION GALLONS OF GREASE / SEPTIC

#### **GRIT REMOVAL**

### TRAPPING GRIT IN CONTAINERS SIMPLIFIES "GRIT HANDLING"