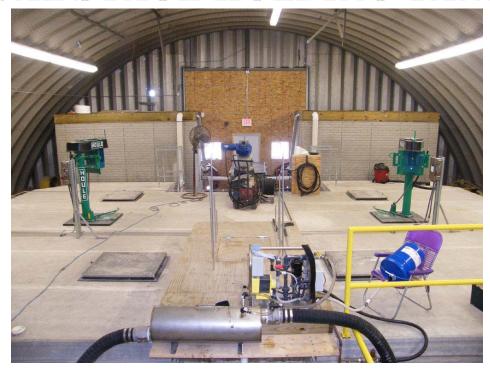

#### HOW ARE WE PROCESSING OUT THERE?

- Grit Removal
- Grinding or Screening
- Dual Stage Holding Tanks / Treatment
- Grease For Fuel
- Chemical and Pumping
- Dewatering
- DAF for Final BOD Removal
- Clarification / Holding Tank
- Bio-Filters
- Class A Bio-Solids Options

Crystal Environmental's Layout for Pre-Treatment