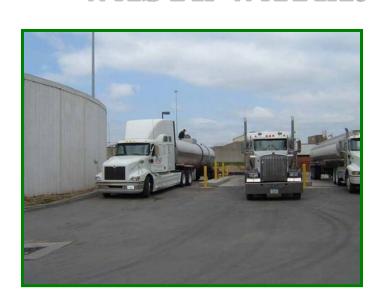

#### LIQUID HAULING TO WWTP

#### \$10.00 - \$50.00 PER THOUSAND CLOSE PROXIMITY... LET THEM HAVE IT!