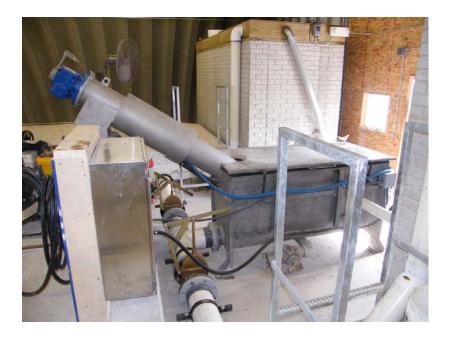

#### PUMPING & GRINDING

- Meets 3/8" Particle Size for Process
- Eliminates Screening Solid Waste
- Consider Flow Meter
- Odor Friendly

#### **SCREENING**

- Michigan Fabrication
- Meets 3/8" Particle Size
- Available in Stainless Steel
- Economical
- Simple

#### **USED SCREENING**

- Used & Rebuilt Rotomat
- Meets 3/8" Particle Size for Process
- Cleans & Dries Screenings
- Odor Friendly