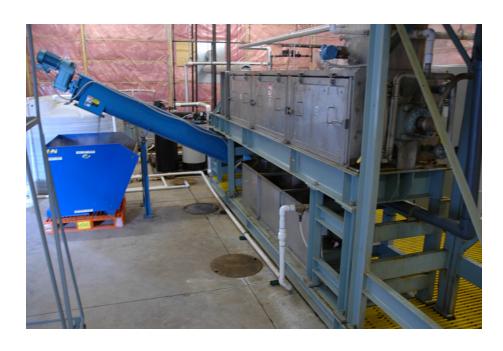

#### PUMPING & GRINDING

- Meets 3/8" Particle Size for Process
- Eliminates Screening Solid Waste
- Consider Flow Meter
- Odor Friendly

#### **SCREENING**

- Michigan Fabrication
- Meets 3/8" Particle Size
- Available in Stainless Steel
- Economical
- Simple

#### **USED SCREENING**

- Used & Rebuilt Rotomat
- Meets 3/8" Particle Size for Process
- Cleans & Dries Screenings
- Odor Friendly