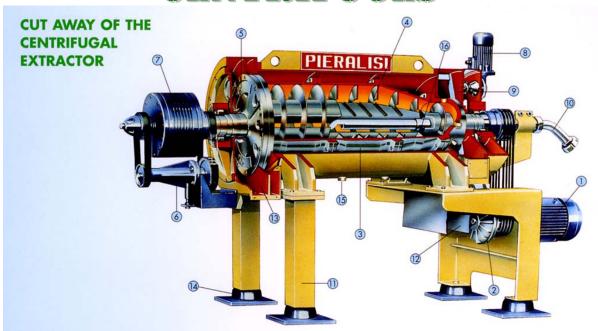

### **CENTRIFUGES**

#### Legenda:

- 1. Main motor
- 2. Hydraulic coupling
- 3. Bowl
- 4. Scroll, open type
- 5. Effluent weir plates
- 6. Pulley drive

- 7. Planetary reduction unit
- 8. Scraper motor (patented system)
- Separate sediment scraper room (patented system)
- 10. Removable shuttle feed pipe
- 11. Studs (standard)

- 12. Cake discharge
- 13. Effluent discharge
- 14. Vibration dampers
- 15. Flushing drains
- 16. Dehydrated product washing device

All parts in contact with the product to be treated are made of stainless steel.

#### **Dewaters With Polymer at High Speeds**