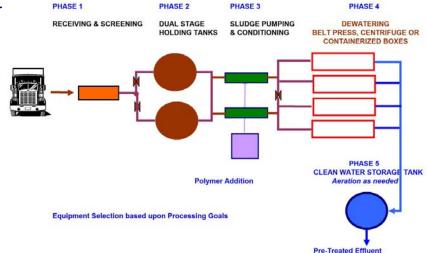

#### HOW ARE WE PROCESSING OUT THERE?

- Grit Removal
- Grinding or Screening
- Dual Stage Holding Tanks / Treatment
- Grease For Fuel
- Chemical and Pumping
- Dewatering
- DAF for Final BOD Removal
- Clarification / Holding Tank
- Bio-Filters
- Class A Bio-Solids Options

Crystal Environmental's Layout for Pre-Treatment