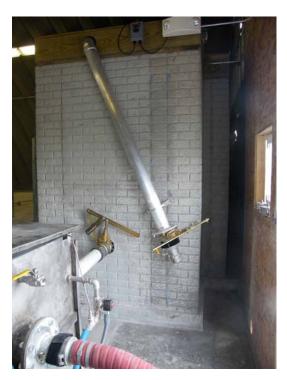

#### **GRIT REMOVAL**

### THERE CAN BE 10-30 YARDS OF GRIT IN ONE MILLION GALLONS OF GREASE / SEPTIC

### TRAPPING GRIT IN CONTAINERS SIMPLIFIES "GRIT HANDLING"