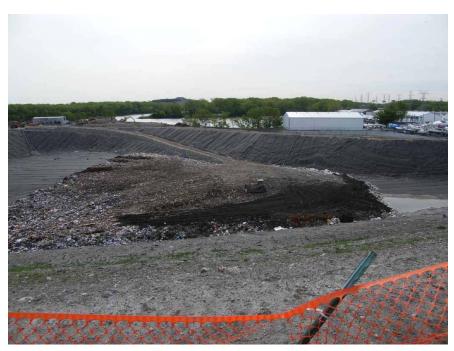

### THERE CAN BE 10-30 YARDS OF GRIT IN ONE MILLION GALLONS OF GREASE / SEPTIC

### TRAPPING GRIT IN CONTAINERS SIMPLIFIES "GRIT HANDLING"