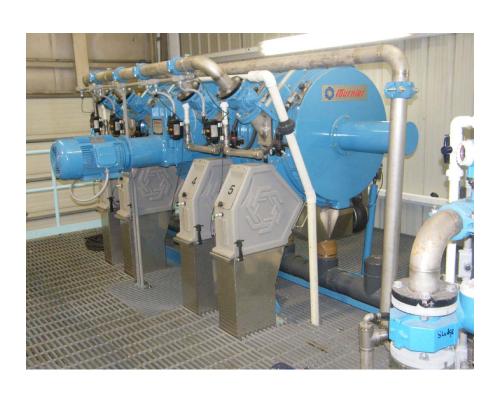

### **CENTRIFUGES**

#### Legenda:

- 1. Main motor
- 2. Hydraulic coupling
- 3. Bowl
- 4. Scroll, open type
- 5. Effluent weir plates
- 6. Pulley drive

- 7. Planetary reduction unit
- 8. Scraper motor (patented system)
- Separate sediment scraper room (patented system)
- 10. Removable shuttle feed pipe
- 11. Studs (standard)

- 12. Cake discharge
- 13. Effluent discharge
- 14. Vibration dampers
- 15. Flushing drains
- 16. Dehydrated product washing device

All parts in contact with the product to be treated are made of stainless steel.

#### **Dewaters With Polymer at High Speeds**