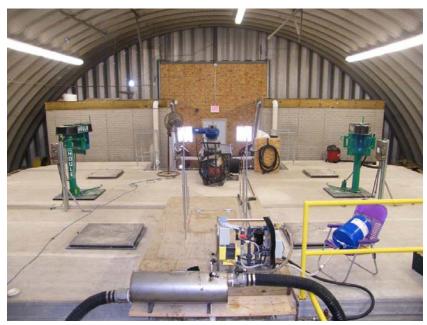

to be treated are made of stainless steel.

#### **Dewaters With Polymer at High Speeds**



### **FOURNIER**



- Feed Pressure 2-7 PSI
- Discharge Pressure 70 PSI max.
- Filtration, Pressing & Restriction Zones:
  - Variable Depending on Speed
  - Feed & Discharge Pressures
  - Nature of the Sludge

#### **Chemically Treated Dewatering**





- High Solids
- No Wash Water
- High Capture Rates
- Low Energy Demand & Septic

2009 Installation in Transport Waste Processing Facility





### Crystal Environmental

### CONTAINERIZED DEWATERING MOST AFFORDABLE ENTRY POINT



Available in: Carbon Steel, Stainless Steel







## 辛辛辛辛辛辛辛辛辛辛辛辛

### Crystal Environmental

#### DEWATERING PROCESS COMPARISON

#### **GRINDING**



### VS. SCREENING





### DEWATERING PROCESS COMPARISON DUAL TANKS









# DEWATERING PROCESS COMPARISON CHEMICAL ADDITION & PUMPING







# DEWATERING PROCESS COMPARISON SOLIDS PRODUCTION





\*\*\*\*\*\*\*\*\*\*\*

# DEWATERING PROCESS COMPARISON WATER DISCHARGE





\*\*\*\*\*\*\*\*\*\*

# DEWATERING PROCESS COMPARISON WATER DISCHARGE









### Crystal Environmental

### A FINAL NOTE FOR BOD & FOG WATER CLARIFICATION



### DAF / SAF PROCESSES





### WATER CLARIFICATION





### DAF / SAF PROCESSES



### WATER CLARIFICATION





### DAF / SAF PROCESSES





### PROCESSING IDEALS

#### YOU CAN PROCESS:

- Grease
- ❖ Septic
- Grease & Septic
- ❖ Portable Toilet
- Car Wash
- ❖ Industrial Wastes



CHOOSE YOUR EQUIPMENT

**PERMIT SITE** 

MEET THE DISCHARGE REQUIREMENTS



#### **CLASS A BIO-SOLIDS**





# AQUA-ZYME DEWATERING & COMPOSTING



####