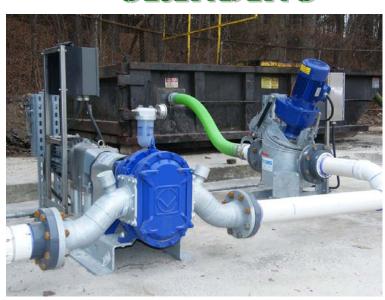

#### PUMPING & GRINDING

- Meets 3/8" Particle Size for Process
- Eliminates Screening Solid Waste
- Consider Flow Meter
- Odor Friendly