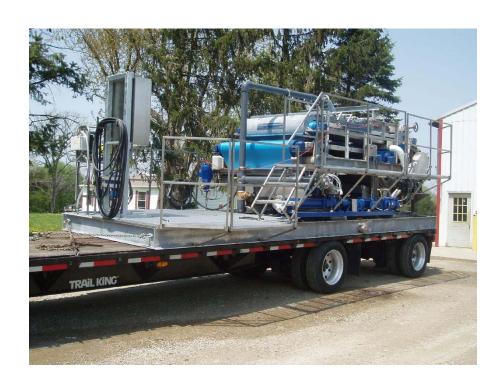

### CONTAINERIZED DEWATERING MOST AFFORDABLE ENTRY POINT

Available in: Carbon Steel, Stainless Steel