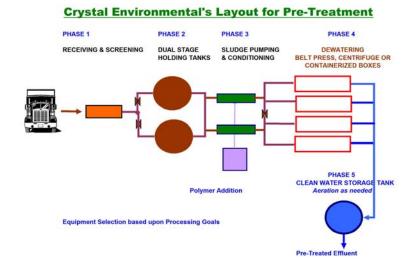

Crystal Environmental's Layout for Pre-Treatment

#### HOW ARE WE PROCESSING OUT THERE?

- Grit Removal
- Grinding or Screening
- Dual Stage Holding Tanks / Treatment
- Grease For Fuel
- Chemical and Pumping
- Dewatering
- DAF for Final BOD Removal
- Clarification / Holding Tank
- Bio-Filters
- Class A Bio-Solids Options