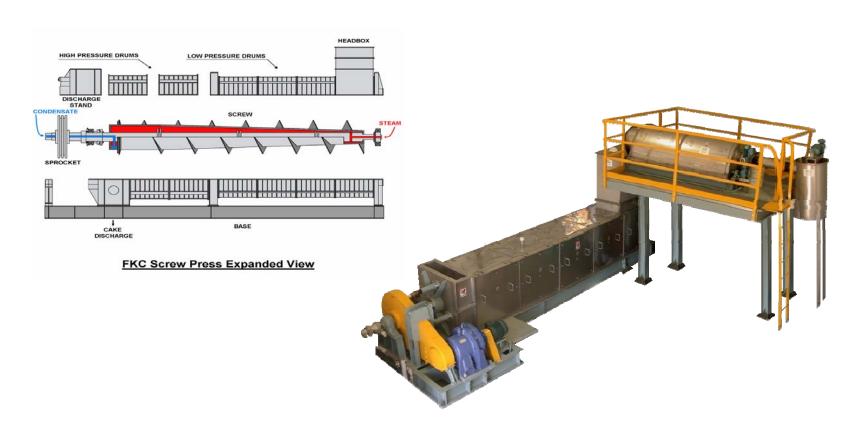

### **FKC SCREW PRESS**

Lime Addition can Produce a Marketable Bio-Solid

### Crystal Environmental

#### FKC SCREW PRESS INSTALLATION

Tim Frank's Septic Services