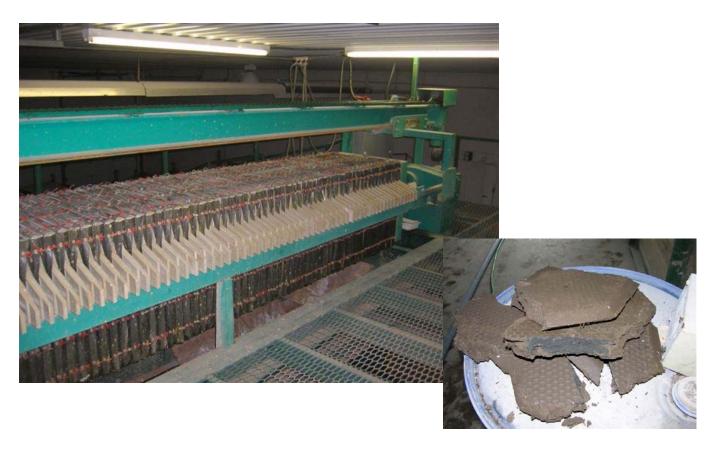

### PLATE & FRAME PRESSES

Equalize with Chemical Addition in Slurry Tank and Pump!