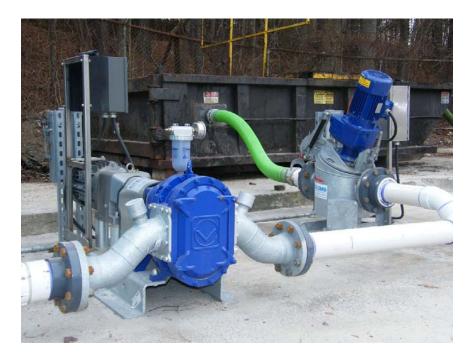

#### PUMPING & GRINDING

- Meets 3/8" Particle Size for Process
- Eliminates Screening Solid Waste
- Consider Flow Meter
- Odor Friendly