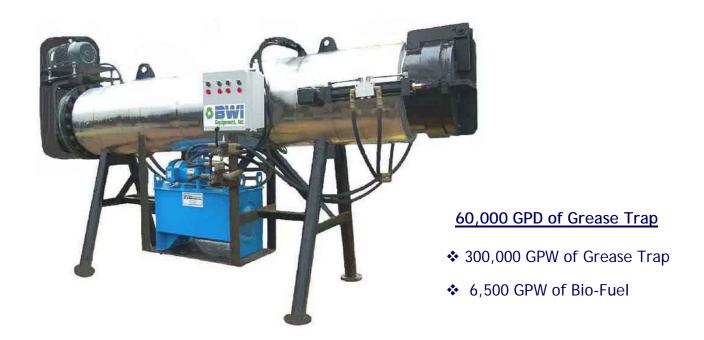

THE MAN WITH THE BIGGEST TANKS WINS!





#### **DUAL STAGE HOLDING TANKS**



#### DETERMINE DAILY FLOW TO PLANT BUILD 2



#### **DUAL STAGE HOLDING TANKS**







### DETERMINE DAILY FLOW TO PLANT BUILD 2 OR MORE!





#### **DUAL STAGE HOLDING TANKS**





#### DETERMINE DAILY FLOW TO PLANT BUILD 2



**BIOLOGICAL PROCESSES** 







#### **AEROBIC PROCESSES / BIG FISH**



#### **BIOLOGICAL PROCESSES**







#### **AEROBIC PROCESSES / BIG FISH**





### BIOLOGICAL PROCESSES ANAEROBIC GREASE PROCESSING

- Requires 25,000 to 100,000 GPD
- Methane Gas Production
- Biological Process Must Be Maintained
- Consistent and Equalized Flow Demand
- Still Struggles in Agriculture
- Struvite & Vivanite Precipitation
- Ideally located by power generator









#### BENEFICIAL REUSE OF GREASE



#### BROWN GREASE TO BIO-FUEL





#### Crystal Environmental

#### BENEFICIAL REUSE OF GREASE





#### BROWN GREASE TO BIO-FUEI





#### BENEFICIAL REUSE OF GREASE







#### (FRY-O-DIESEL)





#### BENEFICIAL REUSE OF GREASE







The City of San Francisco announced earlier this month that it will install BlackGold's Processing Equipment at their treatment plant to convert their trap grease into bio-diesel.

This installation will be online in November.





#### BENEFICIAL REUSE OF GREASE



### POP DIESEL PURCHASES BROWN GREASE



#### BENEFICIAL REUSE OF GREASE







### POP DIESEL...POP BOX INSTALLATIONS FOR BIG TRUCKS, TOO!



### CLAUDE WILL BE SPEAKING THIS AFTERNOON.



#### SELL OIL FOR FUEL





#### **BACK TO THE PLAN**



#### **NOW WHAT?**





#### Crystal Environme