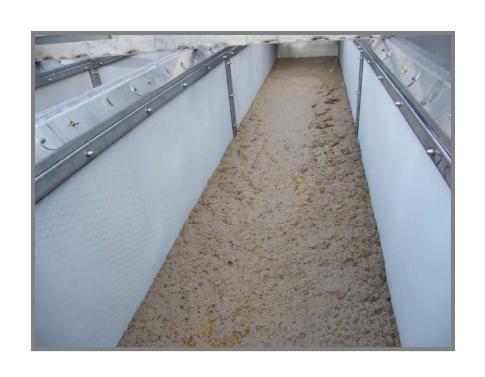

#### **GRIT REMOVAL**

### THERE CAN BE 10-30 YARDS OF GRIT IN ONE MILLION GALLONS OF GREASE / SEPTIC

### TRAPPING GRIT IN CONTAINERS SIMPLIFIES "GRIT HANDLING"