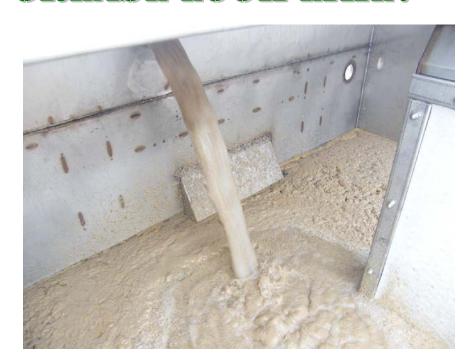

#### PUMPING & GRINDING

- Meets 3/8" Particle Size for Process
- Eliminates Screening Solid Waste
- Consider Flow Meter
- Odor Friendly

#### **SCREENING**

- Michigan Fabrication
- Meets 3/8" Particle Size
- Available in Stainless Steel
- Economical
- Simple

#### **USED SCREENING**

- Used & Rebuilt Rotomat
- Meets 3/8" Particle Size for Process
- Cleans & Dries Screenings
- Odor Friendly