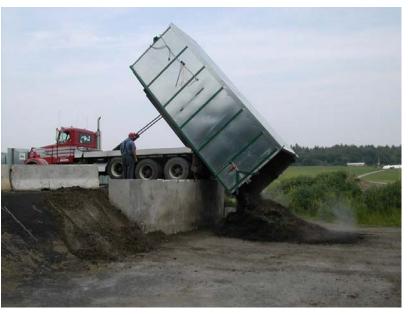

#### PERMITTED FOR LIQUID WASTE

# MICHIGAN DEPARTMENT ENVIRONMENTAL QUALITY LAND APPLICATION 3:1 RULE FOR SEPTIC: GREASE

#### MICHIGAN DEQ LAND APPLICATION