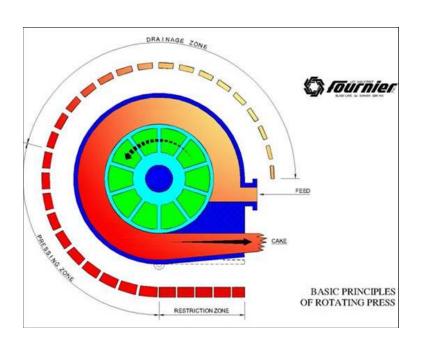

### **FOURNIER**

- Feed Pressure 2-7 PSI
- Discharge Pressure 70 PSI max.
- Filtration, Pressing & Restriction Zones:
  - Variable Depending on Speed
  - Feed & Discharge Pressures
  - Nature of the Sludge