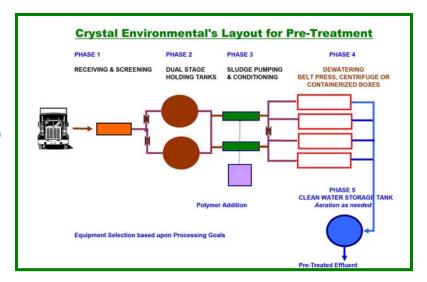

#### HOW ARE WE PROCESSING OUT THERE?

- Grit Removal
- Grinding or Screening
- Dual Stage Holding Tanks / Treatment
- Grease For Fuel
- Chemical and Pumping
- Dewatering
- DAF for Final BOD Removal
- Clarification / Holding Tank
- Bio-Filters
- Class A Bio-Solids Options

Crystal Environmental's Layout for Pre-Treatment

#### Crystal Environmental