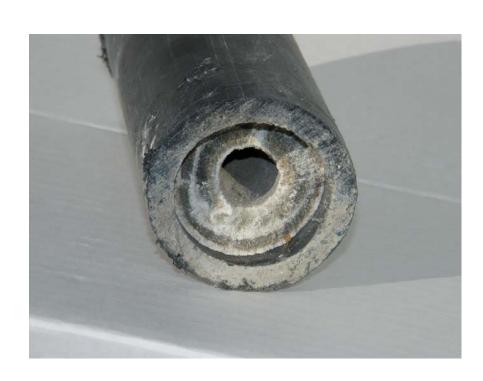

#### PUMPING & GRINDING

- Meets 3/8" Particle Size for Process
- Eliminates Screening Solid Waste
- Consider Flow Meter
- Odor Friendly

#### **SCREENING**

- Michigan Fabrication
- Meets 3/8" Particle Size
- Available in Stainless Steel
- Economical
- Simple

#### **USED SCREENING**

- Used & Rebuilt Rotomat
- Meets 3/8" Particle Size for Process
- Cleans & Dries Screenings
- Odor Friendly