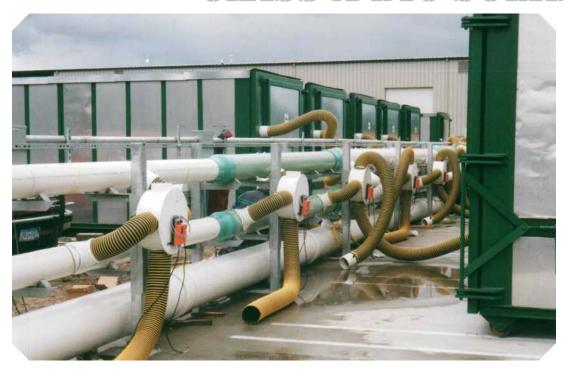

### CONTAINERIZED DEWATERING MOST AFFORDABLE ENTRY POINT

Available in: Carbon Steel, Stainless Steel