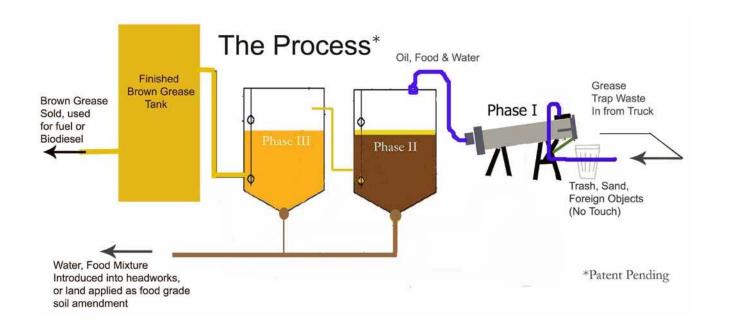

Y FLOW TO PLANT BUILD 2



#### **DUAL STAGE HOLDING TANKS**







### DETERMINE DAILY FLOW TO PLANT BUILD 2 OR MORE!





#### **DUAL STAGE HOLDING TANKS**





#### DETERMINE DAILY FLOW TO PLANT BUILD 2



**BIOLOGICAL PROCESSES** 







#### **AEROBIC PROCESSES / BIG FISH**



#### **BIOLOGICAL PROCESSES**







#### **AEROBIC PROCESSES / BIG FISH**





### BIOLOGICAL PROCESSES ANAEROBIC GREASE PROCESSING

- Requires 25,000 to 100,000 GPD
- Methane Gas Production
- Biological Process Must Be Maintained
- Consistent and Equalized Flow Demand
- Still Struggles in Agriculture
- Struvite & Vivanite Precipitation
- Ideally located by power generator









#### BENEFICIAL REUSE OF GREASE



#### BROWN GREASE TO BIO-FUEL





#### Crystal Environmental

#### BENEFICIAL REUSE OF GREASE





#### BROWN GREASE TO BIO-FUEI





#### BENEFICIAL REUSE OF GREASE







#### (FRY-O-DIESEL)





#### BENEFICIAL REUSE OF GREASE







The City of San Francisco announced earlier this month that it will install BlackGold's Processing Equipment at their treatment plant to convert their trap grease into bio-diesel.

This installation will be online in November.





#### BENEFICIAL REUSE OF GREASE



### POP DIESEL PURCHASES BROWN GREASE



#### BENEFICIAL REUSE OF GREASE







### POP DIESEL...POP BOX INSTALLATIONS FOR BIG TRUCKS, TOO!



### CLAUDE WILL BE SPEAKING THIS AFTERNOON.



#### SELL OIL FOR FUEL





#### **BACK TO THE PLAN**



#### **NOW WHAT?**





#### Crystal Environmental

### CONDITIONING & PUMPING WHAT SHOULD GREASE LOOK LIKE?





#### **CONTAINER DEWATERING BO